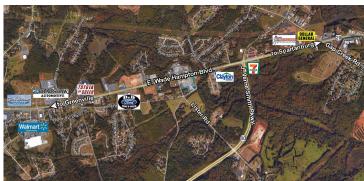

## 13165 E. Wade Hampton Blvd. Greer, SC 29651

±5.9 Acres Zoned Commercial

Property Type
Status
For Sale
Sale Price
\$275,000
Acreage
+/- 5.9 Acre(s)
Zoning
County
Greenville

## PROPERTY FEATURES

- Zoned Commercial Corridor (City of Greer)
- Utilities available (purchaser to verify)
- Growing area with new residential development
- Potential Uses: Flex space, office, retail, multi-family