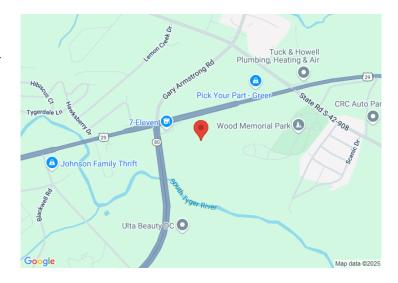

## 13165 E. Wade Hampton Blvd. Greer, SC 29651

±5.9 Acres Zoned Commercial

Property Type
Status
For Sale
Sale Price
\$275,000
Acreage
+/- 5.9 Acre(s)
Zoning
County
Greenville

## PROPERTY FEATURES

- Zoned Commercial Corridor (City of Greer)
- Utilities available (purchaser to verify)
- Growing area with new residential development
- Potential Uses: Flex space, office, retail, multi-family