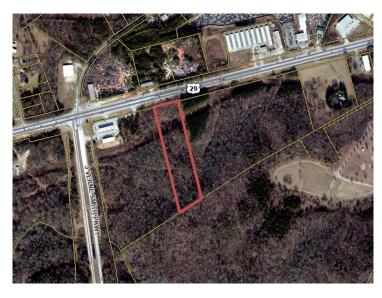

## 13165 E. Wade Hampton Blvd. Greer, SC 29651

±5.9 Acres Zoned Commercial

Property Type
Status
For Sale
Sale Price
\$275,000
Acreage
+/- 5.9 Acre(s)
Zoning
County
Greenville

## PROPERTY FEATURES

- Zoned Commercial Corridor (City of Greer)
- Utilities available (purchaser to verify)
- Growing area with new residential development
- Potential Uses: Flex space, office, retail, multi-family