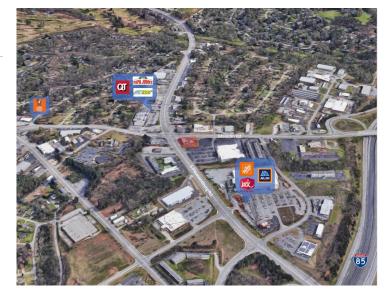

### **Redevelopment Site**

| Property Type | Land, Redevelopment |
|---------------|---------------------|
| Status        | For Lease, For Sale |
| Sale Price    | \$1,350,000         |
| Acreage       | +/70 Acre(s)        |
| Zoning        | C-3                 |
| County        | Greenville          |
| Tax Map       | M015050100609       |
|               |                     |

#### **PROPERTY FEATURES**

- .70 acres for redevelopment on corner in rapidly developing S Pleasantburg corridor of Greenville near I-85
- Preference for Ground Lease
- Option for Build-to-Suit
- Ideal location for drive-thru concept or national retail concept
- All utilities available