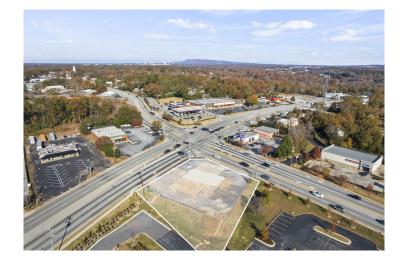

### **Redevelopment Site**

| Property Type | Land, Redevelopment |
|---------------|---------------------|
| Status        | For Lease, For Sale |
| Sale Price    | \$1,350,000         |
| Acreage       | +/70 Acre(s)        |
| Zoning        | C-3                 |
| County        | Greenville          |
| Tax Map       | M015050100609       |
|               |                     |

#### **PROPERTY FEATURES**

- .70 acres for redevelopment on corner in rapidly developing S Pleasantburg corridor of Greenville near I-85
- Preference for Ground Lease
- Option for Build-to-Suit
- Ideal location for drive-thru concept or national retail concept
- All utilities available