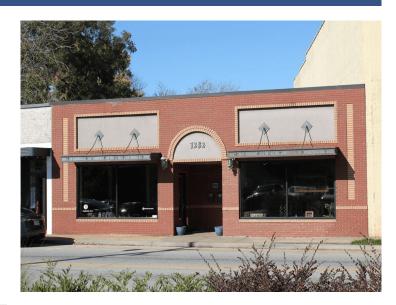

# **1282 Pendleton Street** Greenville, SC 29611

+ 843 SF Office/Retail space immediately available in West End Village of Greenville

- Property Type Status Lease Rate Square Feet County
- Office Leased \$18.00/SF NNN +/- 843 Square Feet Greenville

#### **PROPERTY FEATURES**

- One Office/Retail space still available in this beautiful property located in the West End Village of Greenville.
- Conveniently located within immediate walking distance to restaurants, coffee shops, art studios and more.
- This award-winning renovated building has kept its historic character with many modern updates.
- The suite is perfect for any retail or office user desiring a smaller space in the West End Village and Greenville downtown area.
- 2 separate offices with glass barn doors, large open work area, and storage area.
- Inviting lobby/reception area with great street exposure.
- Nicely decorated common area restrooms.