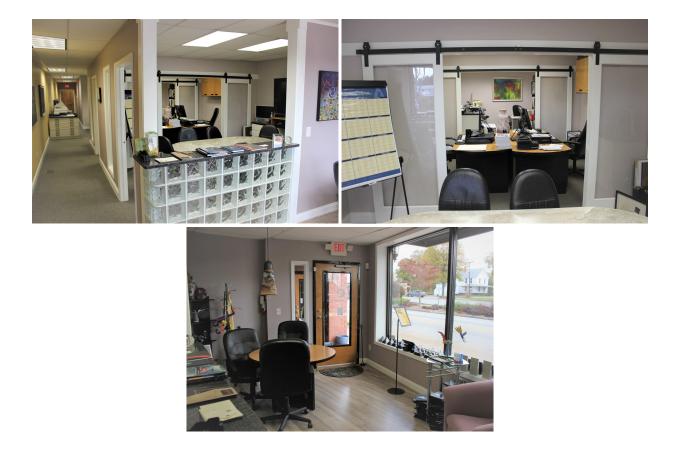

#### **PROPERTY FEATURES**

- One Office/Retail space still available in this beautiful property located in the West End Village of Greenville.
- Conveniently located within immediate walking distance to restaurants, coffee shops, art studios and more.
- This award-winning renovated building has kept its historic character with many modern updates.
- The suite is perfect for any retail or office user desiring a smaller space in the West End Village and Greenville downtown area.
- 2 separate offices with glass barn doors, large open work area, and storage area.
- Inviting lobby/reception area with great street exposure.
- Nicely decorated common area restrooms.