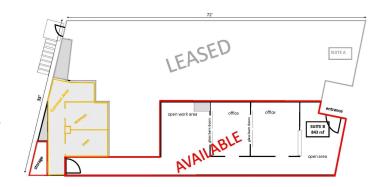

1282 PENDLETON STREET SUITE B Floor Plan ± 843 rsf (includes prorata use of common area) (not to scale, for representation purposes only)

All information contained herein has been obtained from sources deemed reliable, but we cannot guarantee it. It is also subject to change without notice.