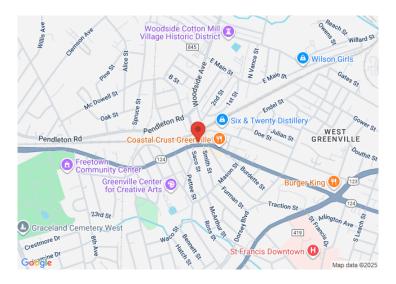

# **1282 Pendleton Street** Greenville, SC 29611

+ 843 SF Office/Retail space immediately available in West End Village of Greenville

- Property Type Status Lease Rate Square Feet County
- Office Leased \$18.00/SF NNN +/- 843 Square Feet Greenville

#### **PROPERTY FEATURES**

- One Office/Retail space still available in this beautiful property located in the West End Village of Greenville.
- Conveniently located within immediate walking distance to restaurants, coffee shops, art studios and more.
- This award-winning renovated building has kept its historic character with many modern updates.
- The suite is perfect for any retail or office user desiring a smaller space in the West End Village and Greenville downtown area.
- 2 separate offices with glass barn doors, large open work area, and storage area.
- Inviting lobby/reception area with great street exposure.
- Nicely decorated common area restrooms.