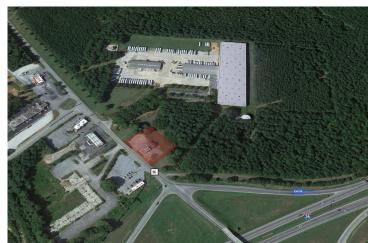

## Retail Redevelopment Site

| Property Type | Land                |
|---------------|---------------------|
| Status        | For Lease, For Sale |
| Acreage       | +/- 1 Acre(s)       |
| County        | Laurens             |
| Тах Мар       | 635-00-00-024       |
|               |                     |

### 340 Rocky Slope Rd., Suite 302, Greenville, SC 29607

📞 864-242-4200 · kdscaine.com · 🔀 admin@kdscaine.com

**PROPERTY FEATURES** 

- Up to .95 acres for redevelopment off of Exit 52 on I-385
- Strong preference by owner for Ground Lease
- Option for Build-to-Suit
- Ideal location for drive-thru concept, QSR or national retail concept
- All utilities available