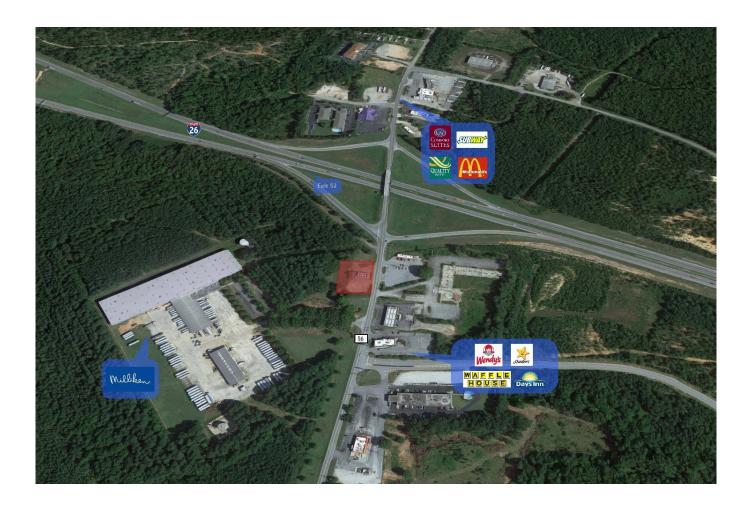

### 340 Rocky Slope Rd., Suite 302, Greenville, SC 29607

📞 864-242-4200 · kdscaine.com · 🔀 admin@kdscaine.com

**PROPERTY FEATURES** 

- Up to .95 acres for redevelopment off of Exit 52 on I-385
- Strong preference by owner for Ground Lease
- Option for Build-to-Suit
- Ideal location for drive-thru concept, QSR or national retail concept
- All utilities available