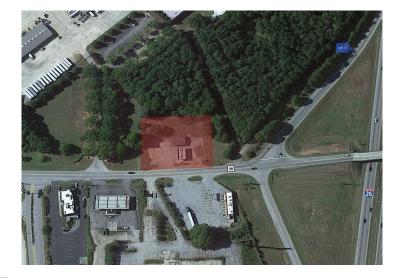

## Retail Redevelopment Site

| Property Type | Land                |
|---------------|---------------------|
| Status        | For Lease, For Sale |
| Acreage       | +/- 1 Acre(s)       |
| County        | Laurens             |
| Тах Мар       | 635-00-00-024       |
|               |                     |

### 340 Rocky Slope Rd., Suite 302, Greenville, SC 29607

📞 864-242-4200 · kdscaine.com · 🔀 admin@kdscaine.com

**PROPERTY FEATURES** 

- Up to .95 acres for redevelopment off of Exit 52 on I-385
- Strong preference by owner for Ground Lease
- Option for Build-to-Suit
- Ideal location for drive-thru concept, QSR or national retail concept
- All utilities available