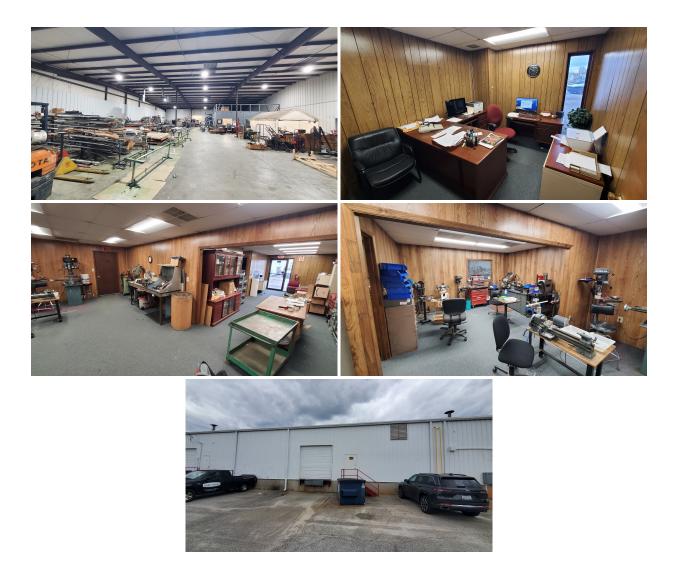

#### **PROPERTY FEATURES**

- 1 dock high door (10ft x10 ft)
- 18 ft high at center, 13.5 ft high at eaves
- Mezzanine storage available above 1,456 SF of office
- Centrally located off of I-85 and I-385
- Tractor trailer circulation and turnaround on site
- Industrial outdoor storage (IOS) adjacent to unit in rear