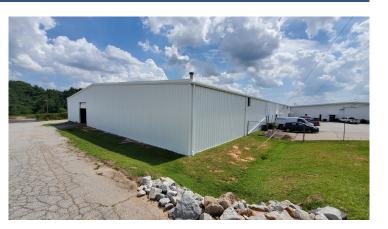

# 124 Woodruff Industrial Lane Greenville, SC 29607

8,400 SF of warehouse centrally located in Greenville County with convenient interstate access

### Property Type Flex Space, Industrial

| Status             | For Lease                                 |
|--------------------|-------------------------------------------|
| Lease Rate         | \$9.00 psf, plus \$0.63 psf CAM estimated |
| Acreage            | +/- 2.6 Acre(s)                           |
| <b>Square Feet</b> | +/- 8,400 Square Feet                     |
| Zoning             | S-1                                       |
| County             | Greenville                                |
| Tax Map            | 0547010100703                             |

#### **PROPERTY FEATURES**

- 1 dock high door (10ft x10 ft)
- 18 ft high at center, 13.5 ft high at eaves
- Mezzanine storage available above 1,456 SF of office
- Centrally located off of I-85 and I-385
- Tractor trailer circulation and turnaround on site
- Industrial outdoor storage (IOS) adjacent to unit in rear