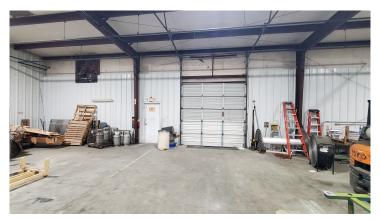

#### **PROPERTY FEATURES**

- 1 dock high door (10ft x10 ft)
- 18 ft high at center, 13.5 ft high at eaves
- Mezzanine storage available above 1,456 SF of office
- Centrally located off of I-85 and I-385
- Tractor trailer circulation and turnaround on site
- Industrial outdoor storage (IOS) adjacent to unit in rear