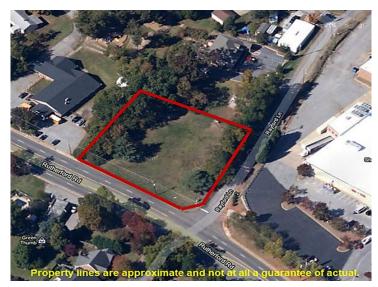

## 1235 Rutherford Road Greenville, SC 29609

Corner Lot near major Intersection on Pleasantburg Drive -- Perfect for Day Care

Property Type
Status
Sold
Property ID
2971
Sale Price
\$285,000
Acreage
+/- .87 Acre(s)

## **PROPERTY FEATURES**

- Near the Intersection with Pleasantburg Drive
- Pre-Engineered for DayCare
- Located behind BI-LO Shopping Center
- 2009 Traffic Count: 14,400
- Corner Lot at the corner of Rutherford Road and Rayford Lane
- All Utilities Available