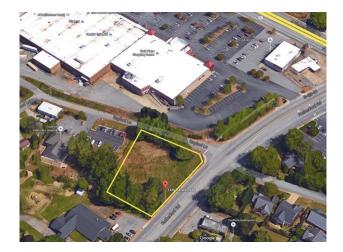

## 1235 Rutherford Road Greenville, SC 29609

Corner Lot near major Intersection on Pleasantburg Drive -- Perfect for Day Care

Property Type
Status
Sold
Property ID
2971
Sale Price
\$285,000
Acreage
+/- .87 Acre(s)

## **PROPERTY FEATURES**

- Near the Intersection with Pleasantburg Drive
- Pre-Engineered for DayCare
- Located behind BI-LO Shopping Center
- 2009 Traffic Count: 14,400
- Corner Lot at the corner of Rutherford Road and Rayford Lane
- All Utilities Available