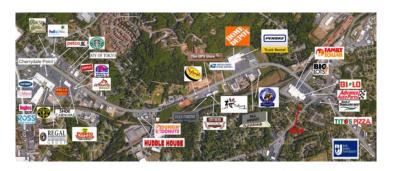

## **PROPERTY FEATURES**

- Near the Intersection with Pleasantburg Drive
- Pre-Engineered for DayCare
- Located behind BI-LO Shopping Center
- 2009 Traffic Count: 14,400
- Corner Lot at the corner of Rutherford Road and Rayford Lane
- All Utilities Available