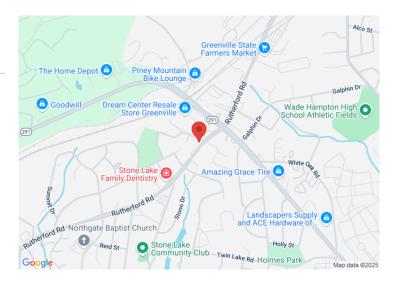

## **PROPERTY FEATURES**

- Near the Intersection with Pleasantburg Drive
- Pre-Engineered for DayCare
- Located behind BI-LO Shopping Center
- 2009 Traffic Count: 14,400
- Corner Lot at the corner of Rutherford Road and Rayford Lane
- All Utilities Available