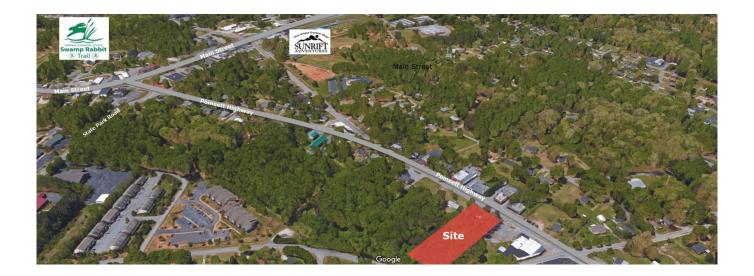

## 122 N Poinsett Hwy Travelers Rest, SC 29690

Land for Redevelopment - Minutes to Main Street, Travelers Rest and Swamp Rabbit Trail

 $\begin{array}{c} \textbf{Property Type} \ \ \underset{Restaurant, \ Retail}{\textit{Land, Multi-Family, Office,}} \end{array} \\$ 

## PROPERTY FEATURES

- 1.1 Acres, Zoned C-2
- Level Lot, Potential Assemblage
- Located in City of Travelers Rest on North Poinsett Hwy Redevelopment Corridor
- 10 Minute Walk to Main Street in Travelers Rest and Swamp Rabbit Trail
- Easily Accessible to US-25 Bypass
- Suitable for Mixed Use, Multi-Family, Office, Restaurant, Retail, or Medical