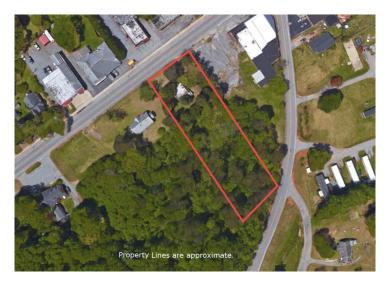

## 122 N Poinsett Hwy Travelers Rest, SC 29690

Land for Redevelopment - Minutes to Main Street, Travelers Rest and Swamp Rabbit Trail

 $\begin{array}{c} \textbf{Property Type} \ \ \underset{Restaurant, \ Retail}{\textit{Land, Multi-Family, Office,}} \end{array} \\$ 

Status Sold

**Sale Price** \$149,000

**Acreage** +/- 1.106 Acre(s)

**Zoning** C-2

**County** Greenville

**Tax Map** 0490000402400

## PROPERTY FEATURES

- 1.1 Acres, Zoned C-2
- Level Lot, Potential Assemblage
- Located in City of Travelers Rest on North Poinsett Hwy Redevelopment Corridor
- 10 Minute Walk to Main Street in Travelers Rest and Swamp Rabbit Trail
- Easily Accessible to US-25 Bypass
- Suitable for Mixed Use, Multi-Family, Office, Restaurant, Retail, or Medical