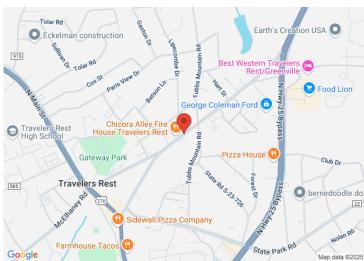

## 122 N Poinsett Hwy Travelers Rest, SC 29690

Land for Redevelopment - Minutes to Main Street, Travelers Rest and Swamp Rabbit Trail

 $\begin{array}{c} \textbf{Property Type} \ \ \underset{Restaurant, \ Retail}{\textit{Land, Multi-Family, Office,}} \end{array} \\$ 

## PROPERTY FEATURES

- 1.1 Acres, Zoned C-2
- Level Lot, Potential Assemblage
- Located in City of Travelers Rest on North Poinsett Hwy Redevelopment Corridor
- 10 Minute Walk to Main Street in Travelers Rest and Swamp Rabbit Trail
- Easily Accessible to US-25 Bypass
- Suitable for Mixed Use, Multi-Family, Office, Restaurant, Retail, or Medical