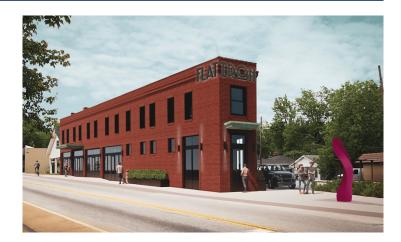

# Fully Renovated Historic Flatiron Building

- Property Type Status Square Feet County Tax Map
- Creative, Retail Leased +/- 865 Square Feet Greenville 0120000400100

#### **PROPERTY FEATURES**

- The premier building in The Village of West Greenville
- One space remains, Suite 101 1st floor storefront space with ample visibility surrounded by windows
- +/- 865 SF + Common Amenity Space
- Delivery mid-January 2022
- \$26.50 / SF Full Service Gross
- Retail / Creative Space
- Neighboring tenants include: In Site Designs, Emanate, F3 Space Concepts & Textura Rugs
- Dedicated parking available