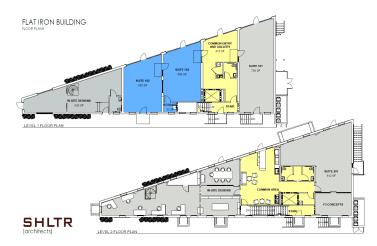

#### **PROPERTY FEATURES**

- The premier building in The Village of West Greenville
- One space remains, Suite 101 1st floor storefront space with ample visibility surrounded by windows
- +/- 865 SF + Common Amenity Space
- Delivery mid-January 2022
- \$26.50 / SF Full Service Gross
- Retail / Creative Space
- Neighboring tenants include: In Site Designs, Emanate, F3 Space Concepts & Textura Rugs
- Dedicated parking available