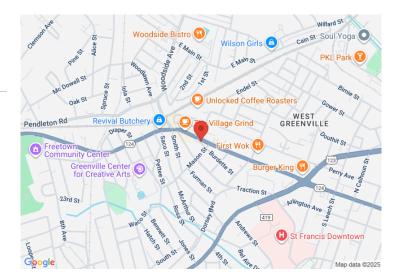

SC 29611

# Fully Renovated Historic Flatiron Building

- Property Type Status Square Feet County Tax Map
- Creative, Retail Leased +/- 865 Square Feet Greenville 0120000400100



### AGENT CONTACT



BRAD DOYLE

bdoyle@kdscaine.com

<u>O: 864-242-4200</u> <u>M: 864-237-8458</u>



## LARRY WEBB

lwebb@kdscaine.com

<u>O: 864-242-4200</u> <u>M: 864-238-6673</u>

#### **PROPERTY FEATURES**

- The premier building in The Village of West Greenville
- One space remains, Suite 101 1st floor storefront space with ample visibility surrounded by windows
- +/- 865 SF + Common Amenity Space
- Delivery mid-January 2022
- \$26.50 / SF Full Service Gross
- Retail / Creative Space
- Neighboring tenants include: In Site Designs, Emanate, F3 Space Concepts & Textura Rugs
- Dedicated parking available





All information contained herein has been obtained from sources deemed reliable, but we cannot guarantee it. It is also subject to change without notice.

#### 340 Rocky Slope Rd., Suite 302, Greenville, SC 29607

📞 864-242-4200 · kdscaine.com · 🔀 admin@kdscaine.com

×

All information contained herein has been obtained from sources deemed reliable, but we cannot guarantee it. It is also subject to change without notice.

340 Rocky Slope Rd., Suite 302, Greenville, SC 29607

📞 864-242-4200 · kdscaine.com · 🐹 admin@kdscaine.com