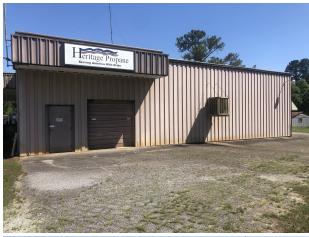

## **PROPERTY FEATURES**

- +/- 4,600 SF building with showroom / warehouse
- +/- 3,052 SF warehouse | +/- 1,530 showroom
- 12x12 drive-in door
- 8x8 drive-in door
- Large fenced in laydown yard

All information contained herein has been obtained from sources deemed reliable, but we cannot guarantee it. It is also subject to change without notice.