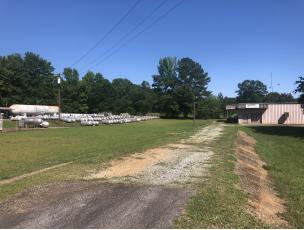

## **PROPERTY FEATURES**

- +/- 4,600 SF building with showroom / warehouse
- +/- 3,052 SF warehouse | +/- 1,530 showroom
- 12x12 drive-in door
- 8x8 drive-in door
- Large fenced in laydown yard

All information contained herein has been obtained from sources deemed reliable, but we cannot guarantee it. It is also subject to change without notice.