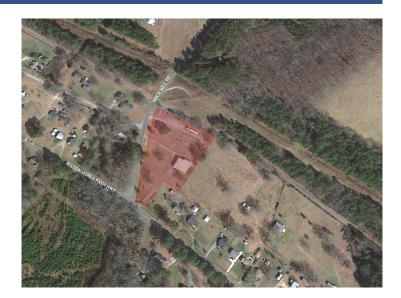

## 11901 Belton Honea Path Hwy Honea Path, SC 29654

Great for a Local Contractor, Plumbing or Electrical Company

Property TypeFlex SpaceStatusSoldSale Price\$270,000

**Acreage** +/- 4.16 Acre(s)

**Zoning** I-1

County Anderson
Tax Map 2660102001