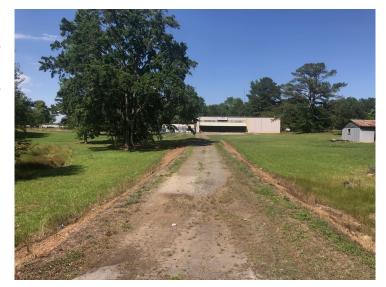

## **PROPERTY FEATURES**

- +/- 4,600 SF building with showroom / warehouse
- +/- 3,052 SF warehouse | +/- 1,530 showroom
- 12x12 drive-in door
- 8x8 drive-in door
- Large fenced in laydown yard

All information contained herein has been obtained from sources deemed reliable, but we cannot guarantee it. It is also subject to change without notice.