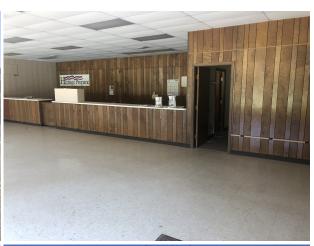

## **PROPERTY FEATURES**

- +/- 4,600 SF building with showroom / warehouse
- +/- 3,052 SF warehouse | +/- 1,530 showroom
- 12x12 drive-in door
- 8x8 drive-in door
- Large fenced in laydown yard

All information contained herein has been obtained from sources deemed reliable, but we cannot guarantee it. It is also subject to change without notice.