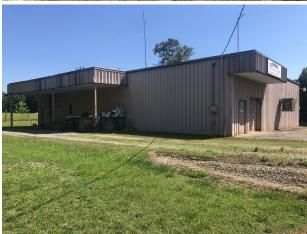

## 11901 Belton Honea Path Hwy Honea Path, SC 29654

Great for a Local Contractor, Plumbing or Electrical Company

Property TypeFlex SpaceStatusSoldSale Price\$270,000

**Acreage** +/- 4.16 Acre(s)

**Zoning** I-1

## **PROPERTY FEATURES**

- +/- 4,600 SF building with showroom / warehouse
- +/- 3,052 SF warehouse | +/- 1,530 showroom
- 12x12 drive-in door
- 8x8 drive-in door
- Large fenced in laydown yard

All information contained herein has been obtained from sources deemed reliable, but we cannot guarantee it. It is also subject to change without notice.