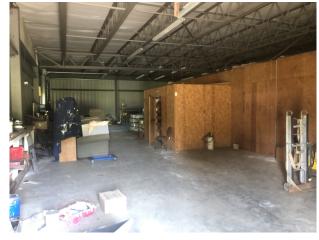

## **PROPERTY FEATURES**

- +/- 4,600 SF building with showroom / warehouse
- +/- 3,052 SF warehouse | +/- 1,530 showroom
- 12x12 drive-in door
- 8x8 drive-in door
- Large fenced in laydown yard

All information contained herein has been obtained from sources deemed reliable, but we cannot guarantee it. It is also subject to change without notice.