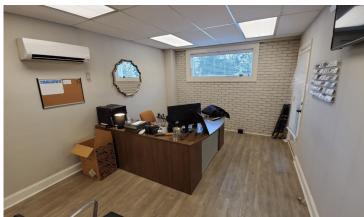

## **PROPERTY FEATURES**

- 2,800 SF building with 1,800 SF of open warehouse
- Drive-in door and dock access
- 1/2 acre of gated graveled yard access
- 10 on-site parking spaces
- Convenient to I-85 and I-385