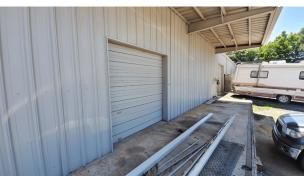

## **PROPERTY FEATURES**

- 2,800 SF building with 1,800 SF of open warehouse
- Drive-in door and dock access
- 1/2 acre of gated graveled yard access
- 10 on-site parking spaces
- Convenient to I-85 and I-385