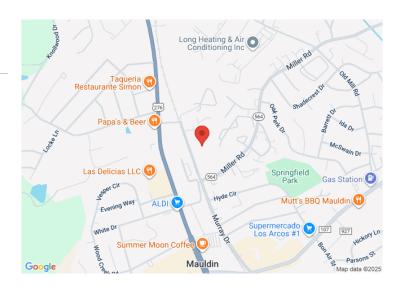

## 117 Murray Drive Mauldin, SC 29662

2,800 SF of Flex Warehouse Space for Lease

 $\begin{array}{c} \textbf{Property Type} \ \frac{\text{Industrial, Investment,}}{\text{Warehouse/Flex}} \end{array}$ 

Status Leased **Lease Rate** \$8.00 NNN