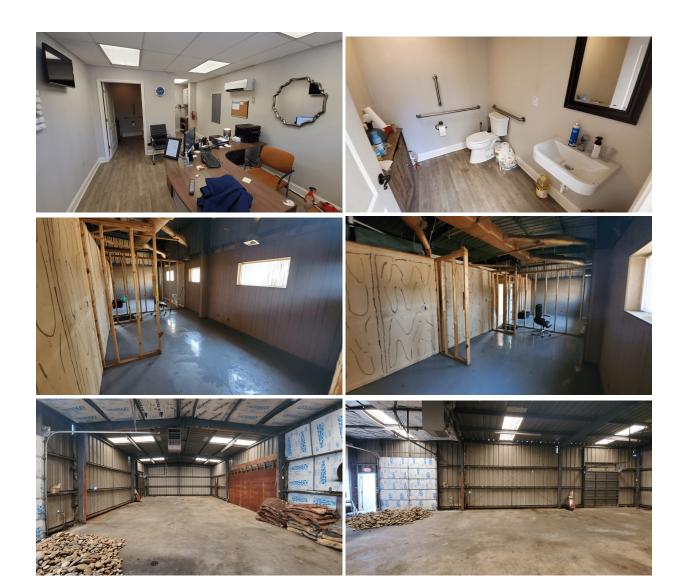

## **PROPERTY FEATURES**

- 2,800 SF building with 1,800 SF of open warehouse
- Drive-in door and dock access
- 1/2 acre of gated graveled yard access
- 10 on-site parking spaces
- Convenient to I-85 and I-385