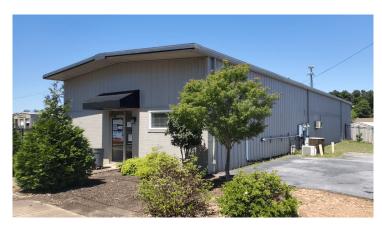

## 117 Murray Drive Mauldin, SC 29662

2,800 SF of Flex Warehouse Space for Lease

 $\begin{array}{c} \textbf{Property Type} \ \frac{\text{Industrial, Investment,}}{\text{Warehouse/Flex}} \end{array}$ 

Status Leased **Lease Rate** \$8.00 NNN

## **PROPERTY FEATURES**

- 2,800 SF building with 1,800 SF of open warehouse
- Drive-in door and dock access
- 1/2 acre of gated graveled yard access
- 10 on-site parking spaces
- Convenient to I-85 and I-385