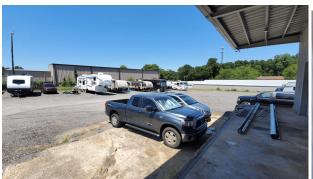

## **PROPERTY FEATURES**

- 2,800 SF building with 1,800 SF of open warehouse
- Drive-in door and dock access
- 1/2 acre of gated graveled yard access
- 10 on-site parking spaces
- Convenient to I-85 and I-385