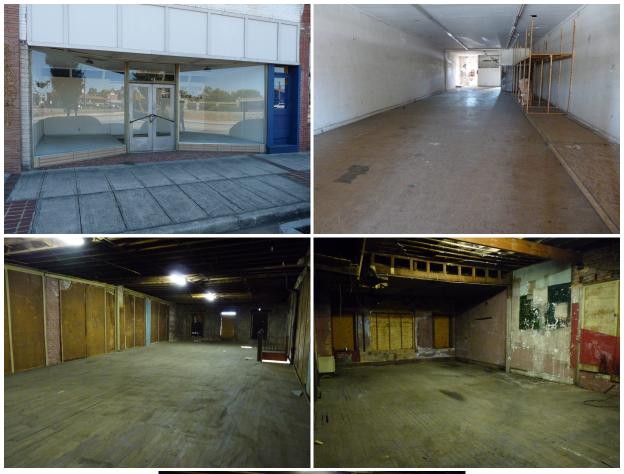

#### **PROPERTY FEATURES**

- Old showroom & Storage for Mutual Home Stores
- 1st Floor: 3,209 SF

**AGENT CONTACT** 

- 2nd Floor: 3,262 SF
- Shell Condition No Partitions, Bathrooms, or HVAC
- Heart of Downtown Easley
- Ideal Redevelopment Opportunity: 1st Level Retail & 2nd Level Living
- Includes Unfinished Basement Area