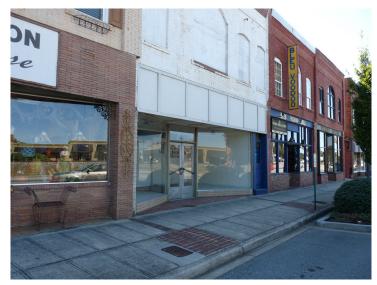

# **116 E Main Street Easley, SC 29640**

Ideal Redevelopment Opportunity in Downtown Easley

#### **PROPERTY FEATURES**

- Old showroom & Storage for Mutual Home Stores
- 1st Floor: 3,209 SF

**AGENT CONTACT** 

- 2nd Floor: 3,262 SF
- Shell Condition No Partitions, Bathrooms, or HVAC
- Heart of Downtown Easley
- Ideal Redevelopment Opportunity: 1st Level Retail & 2nd Level Living
- Includes Unfinished Basement Area