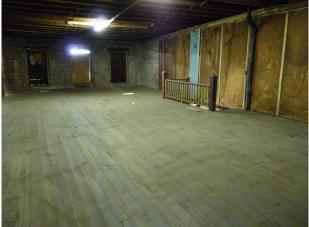

#### **PROPERTY FEATURES**

- Old showroom & Storage for Mutual Home Stores
- 1st Floor: 3,209 SF

**AGENT CONTACT** 

- 2nd Floor: 3,262 SF
- Shell Condition No Partitions, Bathrooms, or HVAC
- Heart of Downtown Easley
- Ideal Redevelopment Opportunity: 1st Level Retail & 2nd Level Living
- Includes Unfinished Basement Area