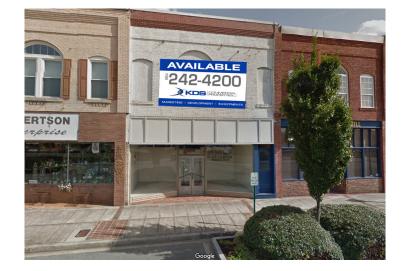

# **116 E Main Street Easley, SC 29640**

Ideal Redevelopment Opportunity in Downtown Easley

#### **PROPERTY FEATURES**

- Old showroom & Storage for Mutual Home Stores
- 1st Floor: 3,209 SF

**AGENT CONTACT** 

- 2nd Floor: 3,262 SF
- Shell Condition No Partitions, Bathrooms, or HVAC
- Heart of Downtown Easley
- Ideal Redevelopment Opportunity: 1st Level Retail & 2nd Level Living
- Includes Unfinished Basement Area