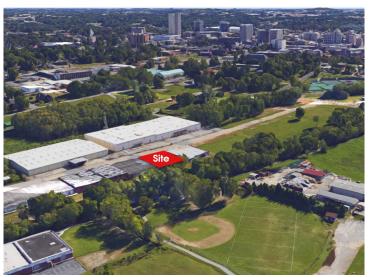

## 115 Welborn Street Greenville, SC 29601

Excellent Retail Space or Creative Office at Unity Park

Property Type Office, Restaurant, Retail

Status Leased

\$16.00/SF/NNN for 2,500 SF -

**Lease Rate** 5,000 SF of Improved Industrial

## AGENT CONTACT

LARRY WEBB

lwebb@kdscaine.com

O: 864-242-4200 M: 864-238-6673

- 2,500 SF 5,000 SF AVAILABLE FOR LEASE
- \$16/SF NNN
- In the heart of the future Unity Park on Reedy River
- Entrance from main parking and also entrance from Swamp Rabbit Trail
- Improved warehouse space perfect for retail or office
- New electric and a new roof
- New sprinkler system in place
- On-Site parking spaces