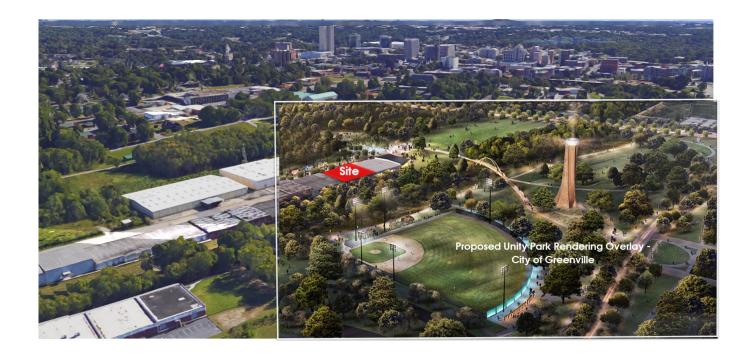

## 115 Welborn Street Greenville, SC 29601

Excellent Retail Space or Creative Office at Unity Park

Property Type Office, Restaurant, Retail

Status Leased

\$16.00/SF/NNN for 2,500 SF -

**Lease Rate** 5,000 SF of Improved Industrial

## AGENT CONTACT

LARRY WEBB

lwebb@kdscaine.com

O: 864-242-4200 M: 864-238-6673

- 2,500 SF 5,000 SF AVAILABLE FOR LEASE
- \$16/SF NNN
- In the heart of the future Unity Park on Reedy River
- Entrance from main parking and also entrance from Swamp Rabbit Trail
- Improved warehouse space perfect for retail or office
- New electric and a new roof
- New sprinkler system in place
- On-Site parking spaces