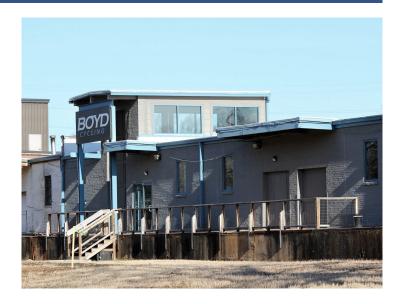

## 115 Welborn Street Greenville, SC 29601

Excellent Retail Space or Creative Office at Unity Park

Property Type Office, Restaurant, Retail

Status Leased

\$16.00/SF/NNN for 2,500 SF -

**Lease Rate** 5,000 SF of Improved Industrial

## AGENT CONTACT

LARRY WEBB

lwebb@kdscaine.com

O: 864-242-4200 M: 864-238-6673

- 2,500 SF 5,000 SF AVAILABLE FOR LEASE
- \$16/SF NNN
- In the heart of the future Unity Park on Reedy River
- Entrance from main parking and also entrance from Swamp Rabbit Trail
- Improved warehouse space perfect for retail or office
- New electric and a new roof
- New sprinkler system in place
- On-Site parking spaces