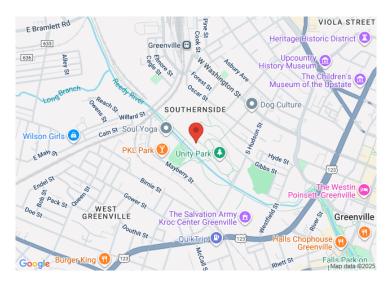

## 115 Welborn Street Greenville, SC 29601

Excellent Retail Space or Creative Office at Unity Park

Property Type Office, Restaurant, Retail

Status Leased

\$16.00/SF/NNN for 2,500 SF -

**Lease Rate** 5,000 SF of Improved Industrial

## AGENT CONTACT

LARRY WEBB

lwebb@kdscaine.com

O: 864-242-4200 M: 864-238-6673

- 2,500 SF 5,000 SF AVAILABLE FOR LEASE
- \$16/SF NNN
- In the heart of the future Unity Park on Reedy River
- Entrance from main parking and also entrance from Swamp Rabbit Trail
- Improved warehouse space perfect for retail or office
- New electric and a new roof
- New sprinkler system in place
- On-Site parking spaces