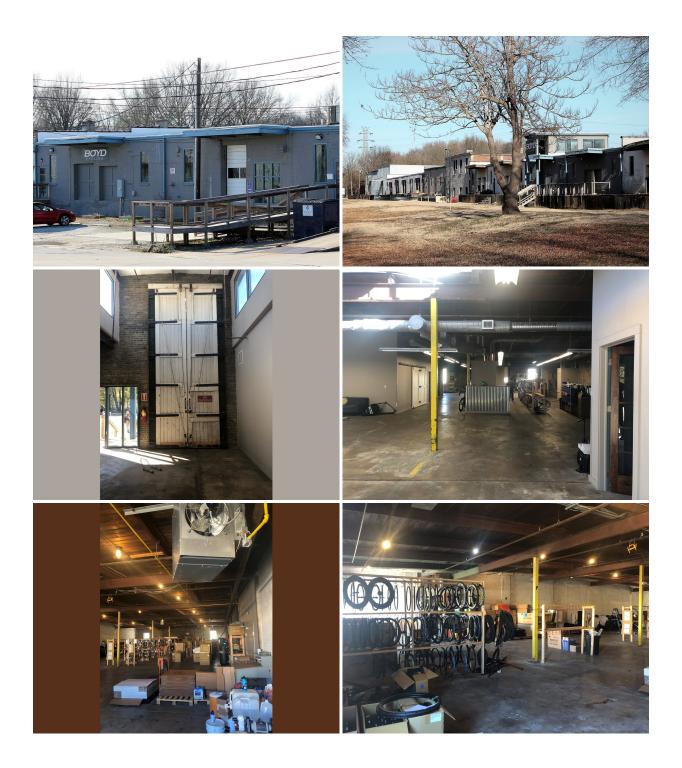

## 115 Welborn Street Greenville, SC 29601

Excellent Retail Space or Creative Office at Unity Park

Property Type Office, Restaurant, Retail

Status Leased

\$16.00/SF/NNN for 2,500 SF -

**Lease Rate** 5,000 SF of Improved Industrial

## AGENT CONTACT

LARRY WEBB

lwebb@kdscaine.com

O: 864-242-4200 M: 864-238-6673

- 2,500 SF 5,000 SF AVAILABLE FOR LEASE
- \$16/SF NNN
- In the heart of the future Unity Park on Reedy River
- Entrance from main parking and also entrance from Swamp Rabbit Trail
- Improved warehouse space perfect for retail or office
- New electric and a new roof
- New sprinkler system in place
- On-Site parking spaces