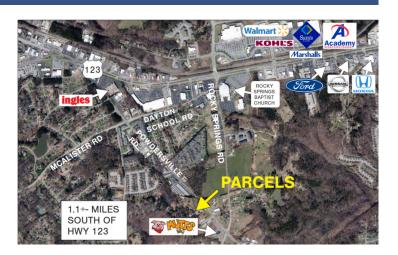

## 114 & 121 Franklin Square Easley, SC 29642

2 Lots for Professional or Medical Office Development in Powdersville

Property Type Land, Office, Retail

**Status** For Sale **Sale Price** \$142,000

Acreage +/- 1.14 Acre(s)

## **PROPERTY FEATURES**

- Located just off Powdersville Rd. in the heart of Powdersville.
- Easy access to US 123, Easley and SC 153/I-85.
- Potential for Residential Development/Construction.
- Parcels can be sold individually.
- 114 Franklin Square is \$68,000 and .55 acres.
- 121 Franklin Square is \$74,000 and .59 acres.