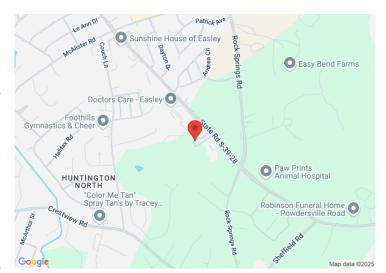

## 114 & 121 Franklin Square Easley, SC 29642

2 Lots for Professional or Medical Office Development in Powdersville

Property Type Land, Office, Retail

**Status** For Sale **Sale Price** \$142,000

Acreage +/- 1.14 Acre(s)

## **PROPERTY FEATURES**

- Located just off Powdersville Rd. in the heart of Powdersville.
- Easy access to US 123, Easley and SC 153/I-85.
- Potential for Residential Development/Construction.
- Parcels can be sold individually.
- 114 Franklin Square is \$68,000 and .55 acres.
- 121 Franklin Square is \$74,000 and .59 acres.