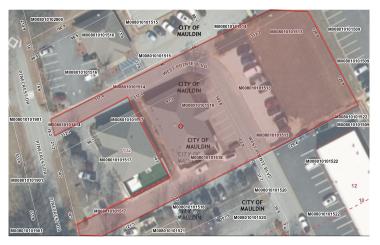

## ±4,234 SF Medical Office on ±0.772 acres

| Property Type Medical |                              |
|-----------------------|------------------------------|
| Status                | For Lease                    |
| Lease Rate            | \$14/SF NNN                  |
| Acreage               | +/- 0.772 Acre(s)            |
| <b>Square Feet</b>    | +/- 4,234 Square Feet        |
| Zoning                | C-2 - City of Mauldin        |
| County                | Greenville                   |
| Тах Мар               | M008010101518 & M00801010513 |