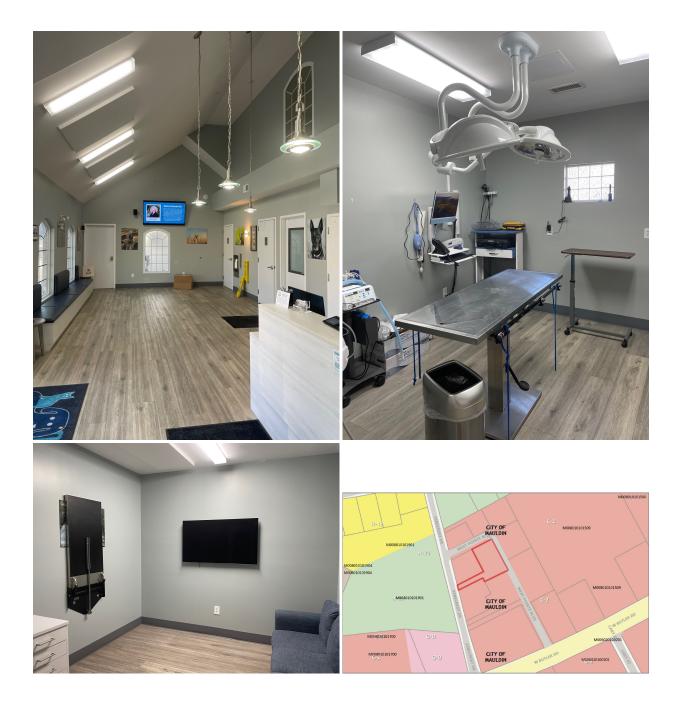

#### **PROPERTY FEATURES**

- $\pm 4,234$  SF medical office (previously a veterinary hospital)
- On-site parking with adjacent overflow parking if needed
- Zoned C-2, City of Mauldin
- (4) exam rooms expandable to additional rooms if needed (by re-purposing existing rooms), x-ray room, surgery suite, work room, etc.
- 2nd floor break area/meeting room, offices, etc.
- Excellent location for medical office, healthcare services, pet care/boarding, general office
- Signage available along W. Butler Road
- \*Note: Veterinary clinic use is not allowed due to non-compete