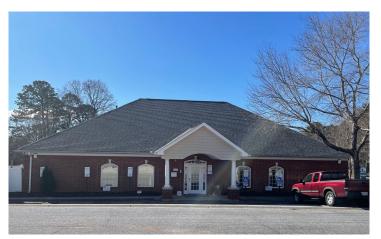

# 11 West Point Blvd. Mauldin, SC 29662

## ±4,234 SF Medical Office on ±0.772 acres

| Property Type Medical |                              |
|-----------------------|------------------------------|
| Status                | For Lease                    |
| Lease Rate            | \$14/SF NNN                  |
| Acreage               | +/- 0.772 Acre(s)            |
| <b>Square Feet</b>    | +/- 4,234 Square Feet        |
| Zoning                | C-2 - City of Mauldin        |
| County                | Greenville                   |
| Тах Мар               | M008010101518 & M00801010513 |

#### **PROPERTY FEATURES**

- $\pm 4,234$  SF medical office (previously a veterinary hospital)
- On-site parking with adjacent overflow parking if needed
- Zoned C-2, City of Mauldin
- (4) exam rooms expandable to additional rooms if needed (by re-purposing existing rooms), x-ray room, surgery suite, work room, etc.
- 2nd floor break area/meeting room, offices, etc.
- Excellent location for medical office, healthcare services, pet care/boarding, general office
- Signage available along W. Butler Road
- \*Note: Veterinary clinic use is not allowed due to non-compete