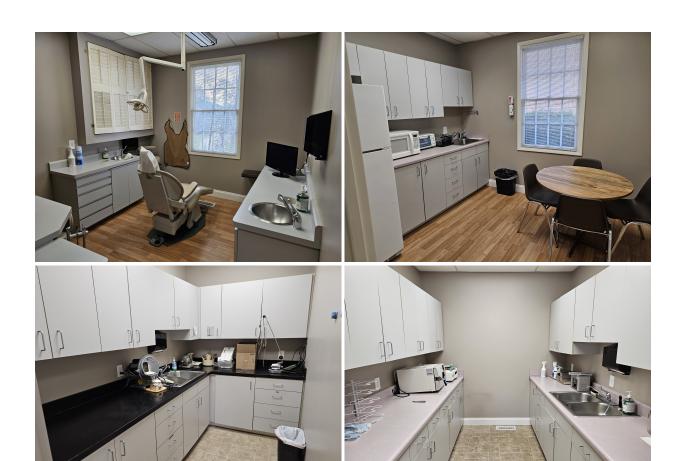

## **PROPERTY FEATURES**

- Former Dental Office
- 7 Exam rooms, 2 executive offices with restrooms, 2 work rooms, kitchen/lounge, washer/dryer room, and 2 restrooms
- Located in The Commons, a professional park off US Hwy 123
- Signage on Hwy 123 and at the property
- Lease OPEX are \$4.90/SF