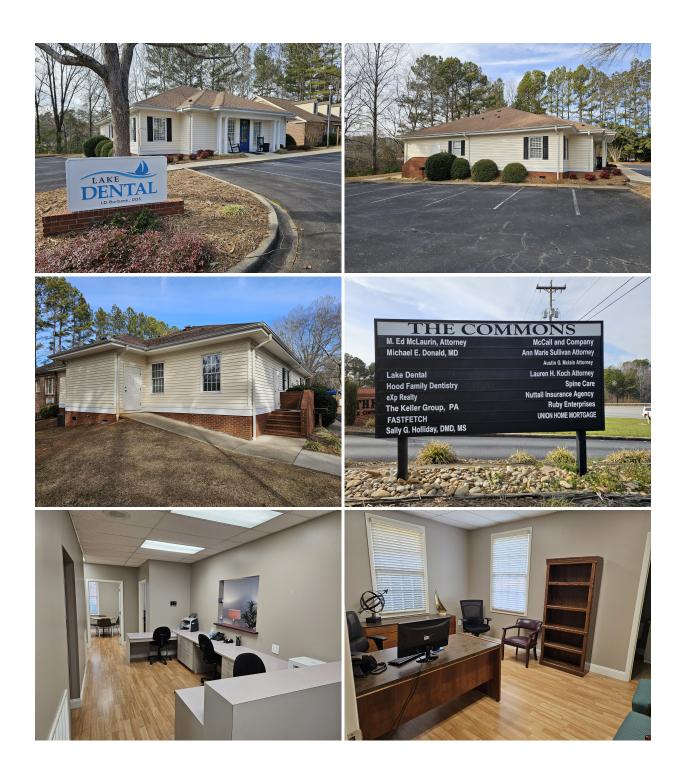

## **PROPERTY FEATURES**

- Former Dental Office
- 7 Exam rooms, 2 executive offices with restrooms, 2 work rooms, kitchen/lounge, washer/dryer room, and 2 restrooms
- Located in The Commons, a professional park off US Hwy 123
- Signage on Hwy 123 and at the property
- Lease OPEX are \$4.90/SF