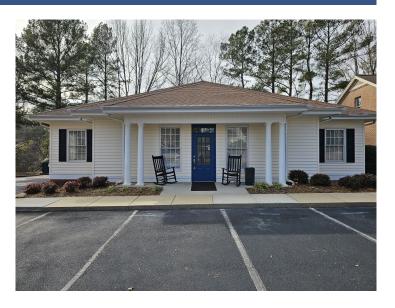

# 11 Professionals Circle Seneca, SC 29678

Great Opportunity for Owner-Occupied Medical or Professional

Property TypeOfficeStatusSoldSale Price\$359,000Lease Rate\$14/SF

**Acreage** +/- .16 Acre(s)

**Square Feet** +/- 2,580 Square Feet

## **PROPERTY FEATURES**

- Former Dental Office
- 7 Exam rooms, 2 executive offices with restrooms, 2 work rooms, kitchen/lounge, washer/dryer room, and 2 restrooms
- Located in The Commons, a professional park off US Hwy 123
- Signage on Hwy 123 and at the property
- Lease OPEX are \$4.90/SF