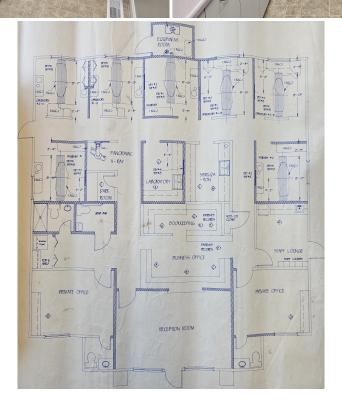

## **PROPERTY FEATURES**

- Former Dental Office
- 7 Exam rooms, 2 executive offices with restrooms, 2 work rooms, kitchen/lounge, washer/dryer room, and 2 restrooms
- Located in The Commons, a professional park off US Hwy 123
- Signage on Hwy 123 and at the property
- Lease OPEX are \$4.90/SF