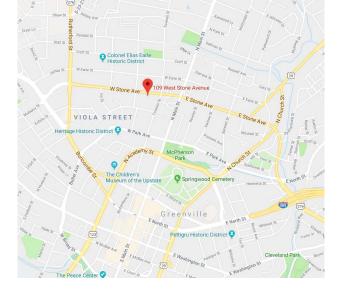

# **109 W. Stone Ave. Unit E-4 Greenville, SC 29609**

Westone is an Award Winning Adaptive Reuse of the First Commercial Property on West Stone Avenue