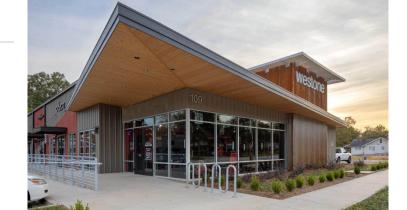

# **109 W. Stone Ave. Unit E-4 Greenville, SC 29609**

Westone is an Award Winning Adaptive Reuse of the First Commercial Property on West Stone Avenue

### **PROPERTY FEATURES**

- Westone is an Award Winning Adaptive Re-use of the First Commercial Property on West Stone Avenue.
- Located in the Sought After North Main Neighborhood, This Mixed-use Shopping Center is Home to a Thriving Lineup of Local Businesses and in One of The Most Walkable Areas of The City Outside of The Central Business District.
- End Cap Unit With +/-1,255 SF Available For Lease NNN = \$4.26/SF (\$445.67/Month)
- Other tenants include Liability Brewing Company, Moe's Original Bar B Que,Community Canteen, Rudy's House of Spirits, Palmetto Hemp Provisions & V's Barbershop
- Walk Score: Very Walkable (83)
- Traffic Count: 27,600 VPD
- Zoned: MX-2 City of Greenville