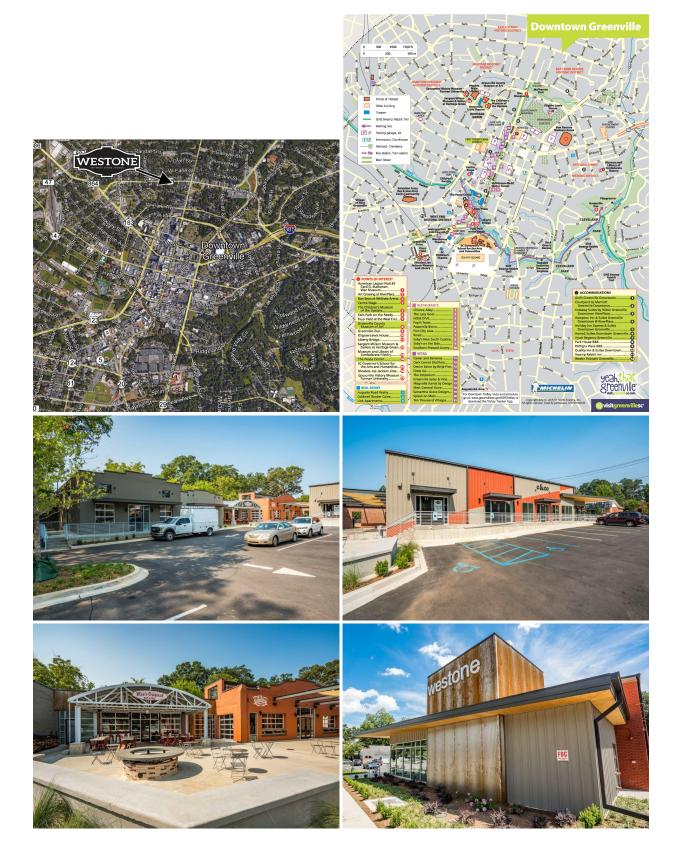

# **109 W. Stone Ave. Unit E-4 Greenville, SC 29609**

Westone is an Award Winning Adaptive Reuse of the First Commercial Property on West Stone Avenue

### **PROPERTY FEATURES**

- Westone is an Award Winning Adaptive Re-use of the First Commercial Property on West Stone Avenue.
- Located in the Sought After North Main Neighborhood, This Mixed-use Shopping Center is Home to a Thriving Lineup of Local Businesses and in One of The Most Walkable Areas of The City Outside of The Central Business District.
- End Cap Unit With +/-1,255 SF Available For Lease NNN = \$4.26/SF (\$445.67/Month)
- Other tenants include Liability Brewing Company, Moe's Original Bar B Que,Community Canteen, Rudy's House of Spirits, Palmetto Hemp Provisions & V's Barbershop
- Walk Score: Very Walkable (83)
- Traffic Count: 27,600 VPD
- Zoned: MX-2 City of Greenville