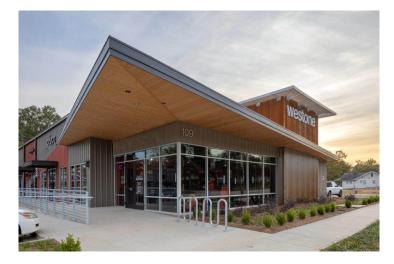

# **109 W. Stone Ave. Unit E-4 Greenville, SC 29609**

Westone is an Award Winning Adaptive Reuse of the First Commercial Property on West Stone Avenue

### **PROPERTY FEATURES**

- Westone is an Award Winning Adaptive Re-use of the First Commercial Property on West Stone Avenue.
- Located in the Sought After North Main Neighborhood, This Mixed-use Shopping Center is Home to a Thriving Lineup of Local Businesses and in One of The Most Walkable Areas of The City Outside of The Central Business District.
- End Cap Unit With +/-1,255 SF Available For Lease NNN = \$4.26/SF (\$445.67/Month)
- Other tenants include Liability Brewing Company, Moe's Original Bar B Que,Community Canteen, Rudy's House of Spirits, Palmetto Hemp Provisions & V's Barbershop
- Walk Score: Very Walkable (83)
- Traffic Count: 27,600 VPD
- Zoned: MX-2 City of Greenville