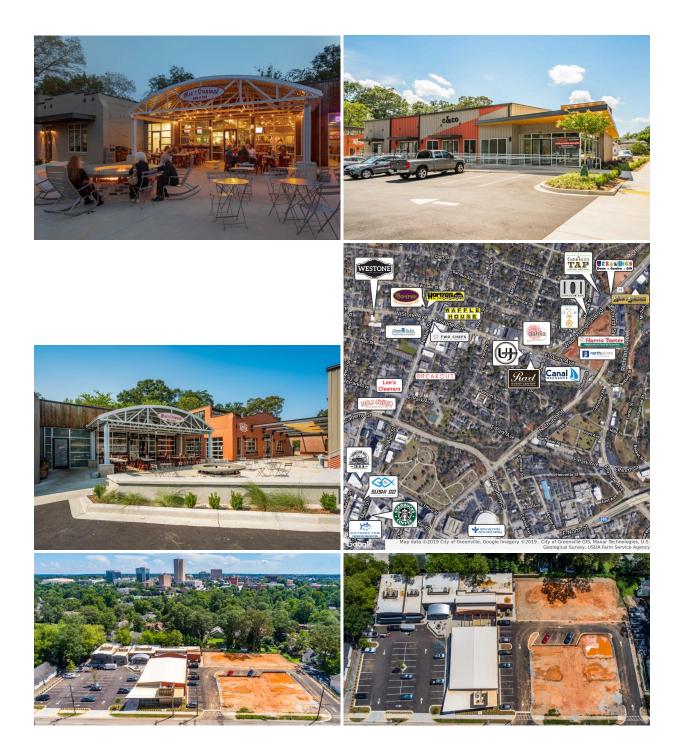

### **PROPERTY FEATURES**

- Westone is an Award Winning Adaptive Re-use of the First Commercial Property on West Stone Avenue.
- Located in the Sought After North Main Neighborhood, This Mixed-use Shopping Center is Home to a Thriving Lineup of Local Businesses and in One of The Most Walkable Areas of The City Outside of The Central Business District.
- End Cap Unit With +/-1,255 SF Available For Lease NNN = \$4.26/SF (\$445.67/Month)
- Other tenants include Liability Brewing Company, Moe's Original Bar B Que,Community Canteen, Rudy's House of Spirits, Palmetto Hemp Provisions & V's Barbershop
- Walk Score: Very Walkable (83)
- Traffic Count: 27,600 VPD
- Zoned: MX-2 City of Greenville