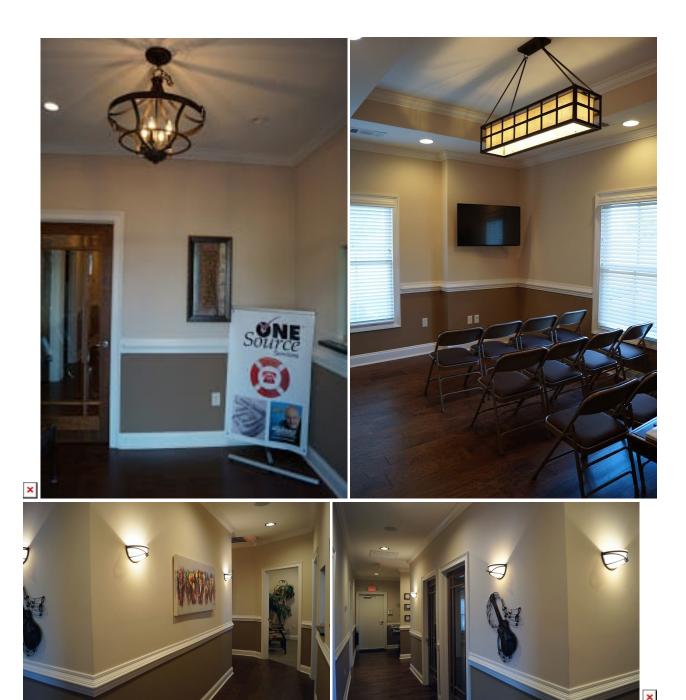

## **PROPERTY FEATURES**

- High quality New Construction (2015) with flooring and lighting upgrades
- +\- 1,764 SF unit of a duplex office with 5 wellappointed private offices, conference room with table and chairs, break room, work/copy room with custom cabinetry, separate kitchen area, men's/women's restrooms, reception office with window to enclosed lobby (Adjacent unit also potentially available for a total area of 3,200 SF)
- Highly-desirable professional office location of the Pelham @ I-85 submarket, in the heart of Thornblade and surrounding neighborhoods
- Ample parking on side and rear for staff or customers, 3 dedicated spaces for clients steps to the front door with ADA compliant access
- Fully-furnished and all FFE is included
- Professional sound system with separate controls for halls, lobby and break room
- Wireless monitors in 3 offices and conference room, Keyless entry system, ADT security in place with independent exterior camera system
- Will consider leasing at a negotiable rate to qualified tenant prospects