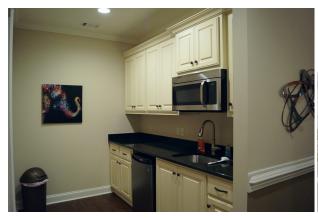

## **PROPERTY FEATURES**

- High quality New Construction (2015) with flooring and lighting upgrades
- +\- 1,764 SF unit of a duplex office with 5 wellappointed private offices, conference room with table and chairs, break room, work/copy room with custom cabinetry, separate kitchen area, men's/women's restrooms, reception office with window to enclosed lobby (Adjacent unit also potentially available for a total area of 3,200 SF)
- Highly-desirable professional office location of the Pelham @ I-85 submarket, in the heart of Thornblade and surrounding neighborhoods
- Ample parking on side and rear for staff or customers, 3 dedicated spaces for clients steps to the front door with ADA compliant access
- Fully-furnished and all FFE is included
- Professional sound system with separate controls for halls, lobby and break room
- Wireless monitors in 3 offices and conference room, Keyless entry system, ADT security in place with independent exterior camera system
- Will consider leasing at a negotiable rate to qualified tenant prospects