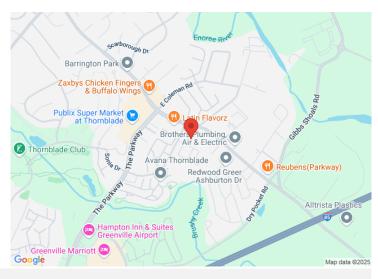

## 109-A Regency Commons Drive Greer, SC 29650

Fully-Furnished, Professional Office Building

Property Type Office
Status Sold
Property ID 7988
Sale Price \$335,000

**Square Feet** +/- 1,764 Square Feet

County Greenville
Tax Map 0534010100312

## **PROPERTY FEATURES**

- High quality New Construction (2015) with flooring and lighting upgrades
- +\- 1,764 SF unit of a duplex office with 5 wellappointed private offices, conference room with table and chairs, break room, work/copy room with custom cabinetry, separate kitchen area, men's/women's restrooms, reception office with window to enclosed lobby (Adjacent unit also potentially available for a total area of 3,200 SF)
- Highly-desirable professional office location of the Pelham @ I-85 submarket, in the heart of Thornblade and surrounding neighborhoods
- Ample parking on side and rear for staff or customers, 3 dedicated spaces for clients steps to the front door with ADA compliant access
- Fully-furnished and all FFE is included
- Professional sound system with separate controls for halls, lobby and break room
- Wireless monitors in 3 offices and conference room, Keyless entry system, ADT security in place with independent exterior camera system
- Will consider leasing at a negotiable rate to qualified tenant prospects