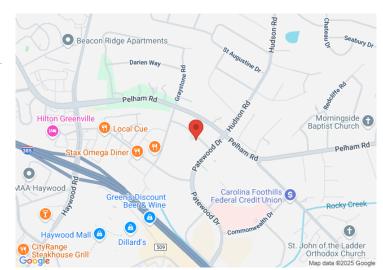

# **101 South Venture Drive Greenville , SC 29615**

Medical office conveniently located next to the Patewood Medical Campus

| <b>Property Type</b> |
|----------------------|
| Status               |
| Lease Rate           |
| Acreage              |
| Square Feet          |
| County               |
| Тах Мар              |

### **PROPERTY FEATURES**

- 2,727 SF of medical office adjacent to Patewood Medical Center
- 15 parking spaces, convenient and ample patient parking
- Rear entrance/exit for staff or post-op patients
- Well waiting and sick waiting areas in lobby
- Up to 8 exam rooms, procedure/lab room
- Ideal for 2 or 3 providers and staff
- Located 1 block south of Patewood Drive and Pelham Road