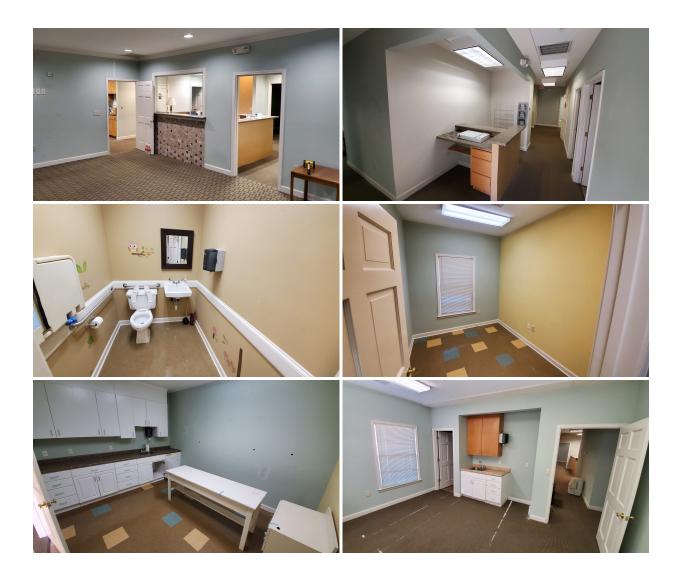

### **PROPERTY FEATURES**

- 2,727 SF of medical office adjacent to Patewood Medical Center
- 15 parking spaces, convenient and ample patient parking
- Rear entrance/exit for staff or post-op patients
- Well waiting and sick waiting areas in lobby
- Up to 8 exam rooms, procedure/lab room
- Ideal for 2 or 3 providers and staff
- Located 1 block south of Patewood Drive and Pelham Road