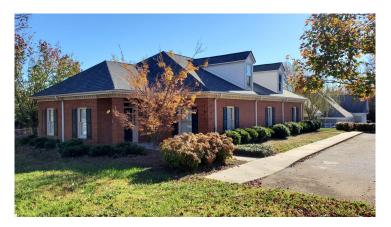

# **101 South Venture Drive Greenville , SC 29615**

Medical office conveniently located next to the Patewood Medical Campus

| <b>Property Type</b> |
|----------------------|
| Status               |
| Lease Rate           |
| Acreage              |
| Square Feet          |
| County               |
| Тах Мар              |

### **PROPERTY FEATURES**

- 2,727 SF of medical office adjacent to Patewood Medical Center
- 15 parking spaces, convenient and ample patient parking
- Rear entrance/exit for staff or post-op patients
- Well waiting and sick waiting areas in lobby
- Up to 8 exam rooms, procedure/lab room
- Ideal for 2 or 3 providers and staff
- Located 1 block south of Patewood Drive and Pelham Road