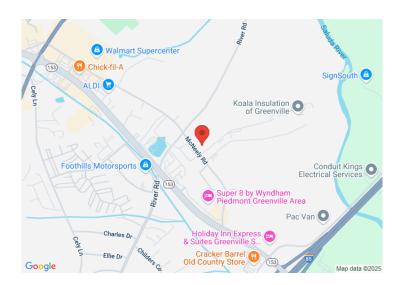

## 101 & 102 Leader Drive Powdersville, SC 29673

Renovate-to-Suit Flex Building with Office Area plus Laydown Yard/Parking Lot

Property Type Warehouse/Flex

Status Leased

Lease Rate \$6.40/SF Modified Gross
Square Feet +/- 7,500 Square Feet

## PROPERTY FEATURES

- Well located within the Powdersville Community with proximity to I-85 and nearby Greenville, SC
- 7,500 SF Flex Building with 2,500 SF Finished Office Area
- Previously used as hub of operations for Waste Industries Truck Maintenance & Parking
- 1.38 Acres Main Site Plus 1.57 Acres Laydown Yard/Parking Lot
- Owner will Renovate to Suit new Tenant
- Drive-in Doors (3) and Dock High Door (1)
- $\bullet\,$  Water, Septic, Electricity, and Gas available to site
- Modified Gross: Owner pays base year taxes and insurance