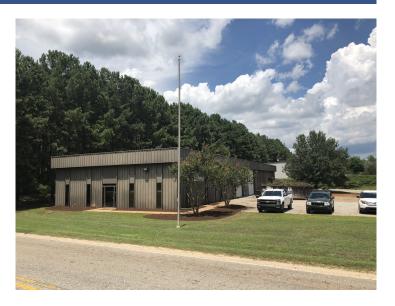

## 101 & 102 Leader Drive Powdersville, SC 29673

Renovate-to-Suit Flex Building with Office Area plus Laydown Yard/Parking Lot

Property Type Warehouse/Flex

Status Leased

Lease Rate \$6.40/SF Modified Gross
Square Feet +/- 7,500 Square Feet

## PROPERTY FEATURES

- Well located within the Powdersville Community with proximity to I-85 and nearby Greenville, SC
- 7,500 SF Flex Building with 2,500 SF Finished Office Area
- Previously used as hub of operations for Waste Industries Truck Maintenance & Parking
- 1.38 Acres Main Site Plus 1.57 Acres Laydown Yard/Parking Lot
- Owner will Renovate to Suit new Tenant
- Drive-in Doors (3) and Dock High Door (1)
- $\bullet\,$  Water, Septic, Electricity, and Gas available to site
- Modified Gross: Owner pays base year taxes and insurance