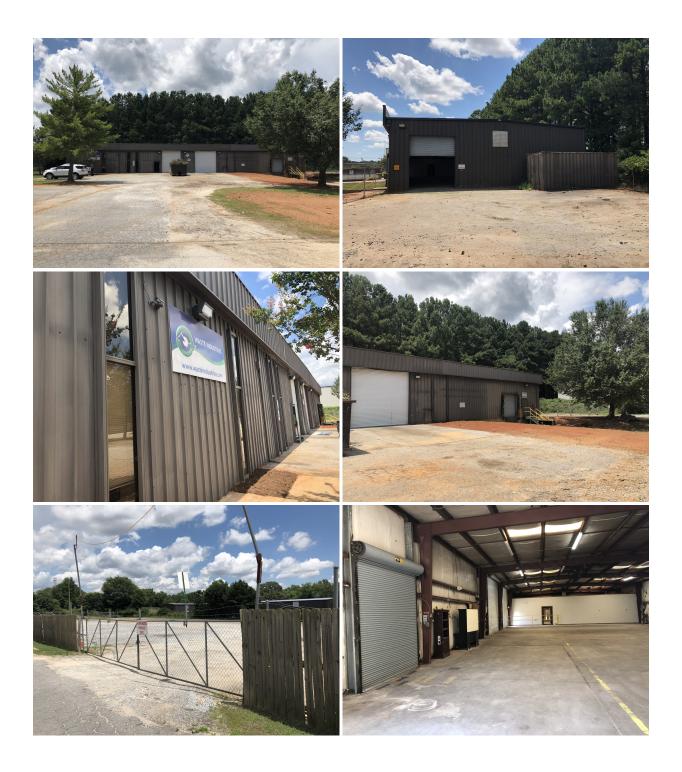

## 101 & 102 Leader Drive Powdersville, SC 29673

Renovate-to-Suit Flex Building with Office Area plus Laydown Yard/Parking Lot

Property Type Warehouse/Flex

Status Leased

Lease Rate \$6.40/SF Modified Gross
Square Feet +/- 7,500 Square Feet

## PROPERTY FEATURES

- Well located within the Powdersville Community with proximity to I-85 and nearby Greenville, SC
- 7,500 SF Flex Building with 2,500 SF Finished Office Area
- Previously used as hub of operations for Waste Industries Truck Maintenance & Parking
- 1.38 Acres Main Site Plus 1.57 Acres Laydown Yard/Parking Lot
- Owner will Renovate to Suit new Tenant
- Drive-in Doors (3) and Dock High Door (1)
- $\bullet\,$  Water, Septic, Electricity, and Gas available to site
- Modified Gross: Owner pays base year taxes and insurance