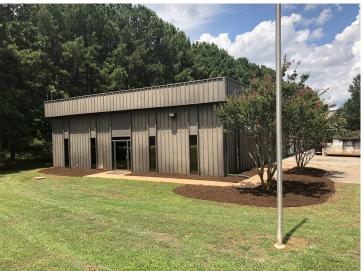

## 101 & 102 Leader Drive Powdersville, SC 29673

Renovate-to-Suit Flex Building with Office Area plus Laydown Yard/Parking Lot

Property Type Warehouse/Flex

Status Leased

Lease Rate \$6.40/SF Modified Gross
Square Feet +/- 7,500 Square Feet

## PROPERTY FEATURES

- Well located within the Powdersville Community with proximity to I-85 and nearby Greenville, SC
- 7,500 SF Flex Building with 2,500 SF Finished Office Area
- Previously used as hub of operations for Waste Industries Truck Maintenance & Parking
- 1.38 Acres Main Site Plus 1.57 Acres Laydown Yard/Parking Lot
- Owner will Renovate to Suit new Tenant
- Drive-in Doors (3) and Dock High Door (1)
- $\bullet\,$  Water, Septic, Electricity, and Gas available to site
- Modified Gross: Owner pays base year taxes and insurance