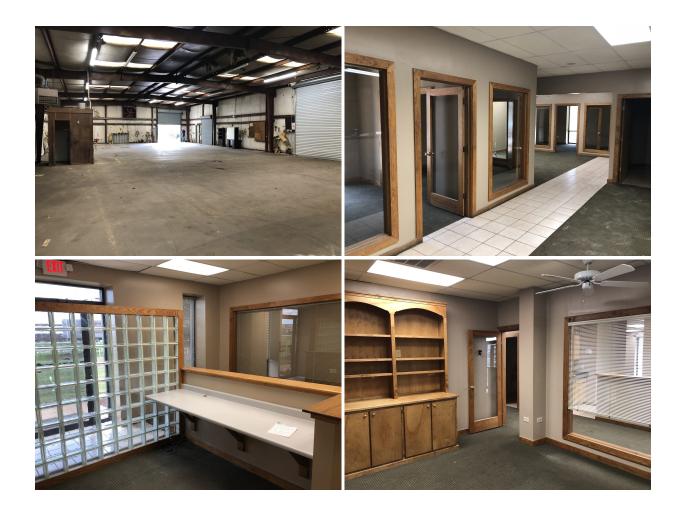

## 101 & 102 Leader Drive Powdersville, SC 29673

Renovate-to-Suit Flex Building with Office Area plus Laydown Yard/Parking Lot

Property Type Warehouse/Flex

Status Leased

Lease Rate \$6.40/SF Modified Gross
Square Feet +/- 7,500 Square Feet

## PROPERTY FEATURES

- Well located within the Powdersville Community with proximity to I-85 and nearby Greenville, SC
- 7,500 SF Flex Building with 2,500 SF Finished Office Area
- Previously used as hub of operations for Waste Industries Truck Maintenance & Parking
- 1.38 Acres Main Site Plus 1.57 Acres Laydown Yard/Parking Lot
- Owner will Renovate to Suit new Tenant
- Drive-in Doors (3) and Dock High Door (1)
- $\bullet\,$  Water, Septic, Electricity, and Gas available to site
- Modified Gross: Owner pays base year taxes and insurance