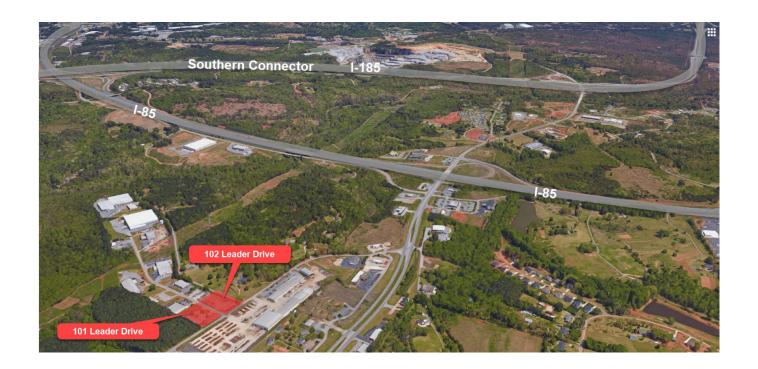

## 101 & 102 Leader Drive Powdersville, SC 29673

Renovate-to-Suit Flex Building with Office Area plus Laydown Yard/Parking Lot

Property Type Warehouse/Flex

Status Leased

Lease Rate \$6.40/SF Modified Gross
Square Feet +/- 7,500 Square Feet

## PROPERTY FEATURES

- Well located within the Powdersville Community with proximity to I-85 and nearby Greenville, SC
- 7,500 SF Flex Building with 2,500 SF Finished Office Area
- Previously used as hub of operations for Waste Industries Truck Maintenance & Parking
- 1.38 Acres Main Site Plus 1.57 Acres Laydown Yard/Parking Lot
- Owner will Renovate to Suit new Tenant
- Drive-in Doors (3) and Dock High Door (1)
- $\bullet\,$  Water, Septic, Electricity, and Gas available to site
- Modified Gross: Owner pays base year taxes and insurance