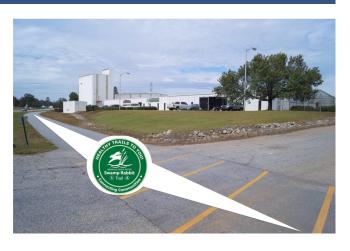

## 1004 Geer Highway Travelers Rest, SC 29690

Light Industrial or Redevelopment Opportunity | 527' Swamp Rabbit Trail Frontage in Travelers Rest, SC

Property Type Industrial, Office, Warehouse/Flex

Status Sold

## **PROPERTY FEATURES**

- Redevelopment Opportunity to Capture 527'
   Frontage on Swamp Rabbit Trail (+\- 500,000 Annual Users)
- +/- 54,000 SF Light Industrial Building consisting of an +/- 8,000 SF Office (3,000 SF of Office Recently Renovated) balance of Warehouse
- New LED Lighting Upgrade Throughout Interior/Exterior (+/- \$60K investment)
- 15,800 ADT | 1.5 Miles to Downtown Travelers Rest
- Warehouse Specs: Main Warehouse Eave Heights
  Range from 14' to 16' and 20' to 22" at apex |
  Additional Contiguous, Warehouse (+) 29,200 SF) has as been obtained from sources deemed reliable,
  Superior Eave Heights Range from 22' to 24' with it it is also subject to change without notice.