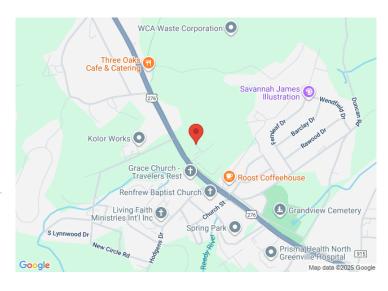

## 1004 Geer Highway Travelers Rest, SC 29690

Light Industrial or Redevelopment Opportunity | 527' Swamp Rabbit Trail Frontage in Travelers Rest, SC

Property Type Industrial, Office, Warehouse/Flex

Status Sold

## **PROPERTY FEATURES**

- Redevelopment Opportunity to Capture 527'
   Frontage on Swamp Rabbit Trail (+\- 500,000 Annual Users)
- +/- 54,000 SF Light Industrial Building consisting of an +/- 8,000 SF Office (3,000 SF of Office Recently Renovated) balance of Warehouse
- New LED Lighting Upgrade Throughout Interior/Exterior (+/- \$60K investment)
- 15,800 ADT | 1.5 Miles to Downtown Travelers Rest
- Warehouse Specs: Main Warehouse Eave Heights
  Range from 14' to 16' and 20' to 22" at apex |
  Additional Contiguous, Warehouse (+) 29,200 SF) has as been obtained from sources deemed reliable,
  Superior Eave Heights Range from 22' to 24' with it it is also subject to change without notice.