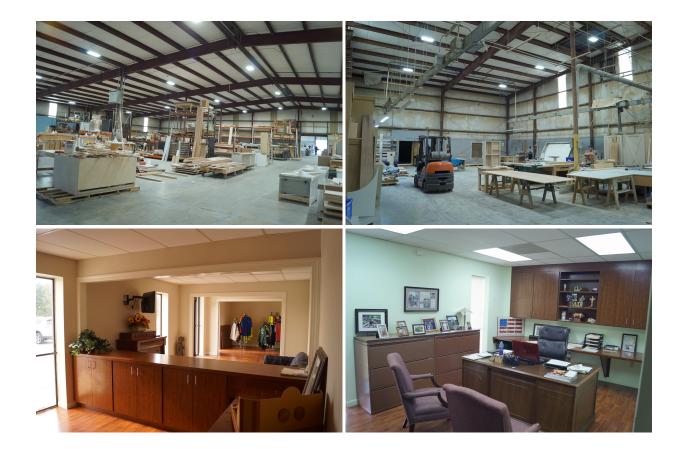

## **PROPERTY FEATURES**

- Redevelopment Opportunity to Capture 527'
   Frontage on Swamp Rabbit Trail (+\- 500,000 Annual Users)
- +/- 54,000 SF Light Industrial Building consisting of an +/- 8,000 SF Office (3,000 SF of Office Recently Renovated) balance of Warehouse
- New LED Lighting Upgrade Throughout Interior/Exterior (+/- \$60K investment)
- 15,800 ADT | 1.5 Miles to Downtown Travelers Rest
- Warehouse Specs: Main Warehouse Eave Heights
  Range from 14' to 16' and 20' to 22" at apex |
  Additional Contiguous, Warehouse (+) 29,200 SF) has as been obtained from sources deemed reliable,
  Superior Eave Heights Range from 22' to 24' with it it is also subject to change without notice.

340 Rocky Slope Rd., Suite 302, Greenville, SC 29607

864-242-4200 · kdscaine.com · ⋈ admin@kdscaine.com

30' at apex | 3 Dock-Level Doors & Multiple Grade Level Doors | 2 Detached Maintenance Shop Buildings on-site (not included in SF totals)