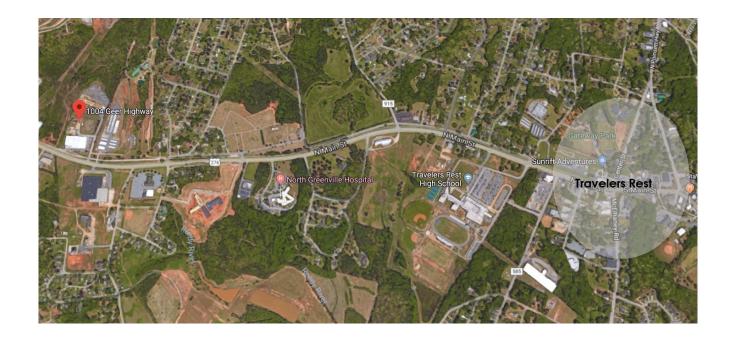

## 1004 Geer Highway Travelers Rest, SC 29690

Light Industrial or Redevelopment Opportunity | 527' Swamp Rabbit Trail Frontage in Travelers Rest, SC

Property Type Industrial, Office, Warehouse/Flex

Status Sold

**Sale Price** \$1,600,000 **Acreage** +/- 6.56 Acre(s)

**Square Feet** +/- 54,000 Square Feet

**Zoning** Split 75% I-1 / Balance Unzoned

County Greenville
Tax Map 0506060100116

BRAD DOYLE

bdoyle@kdscaine.com