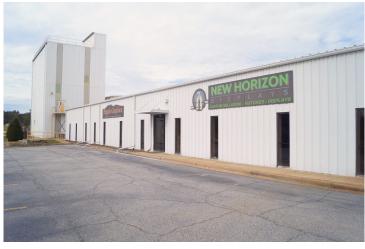

## 1004 Geer Highway Travelers Rest, SC 29690

Light Industrial or Redevelopment Opportunity | 527' Swamp Rabbit Trail Frontage in Travelers Rest, SC

Property Type Industrial, Office, Warehouse/Flex

Status Sold

## **PROPERTY FEATURES**

- Redevelopment Opportunity to Capture 527'
   Frontage on Swamp Rabbit Trail (+\- 500,000 Annual Users)
- +/- 54,000 SF Light Industrial Building consisting of an +/- 8,000 SF Office (3,000 SF of Office Recently Renovated) balance of Warehouse
- New LED Lighting Upgrade Throughout Interior/Exterior (+/- \$60K investment)
- 15,800 ADT | 1.5 Miles to Downtown Travelers Rest
- Warehouse Specs: Main Warehouse Eave Heights
  Range from 14' to 16' and 20' to 22" at apex |
  Additional Contiguous, Warehouse (+) 29,200 SF) has as been obtained from sources deemed reliable,
  Superior Eave Heights Range from 22' to 24' with it it is also subject to change without notice.