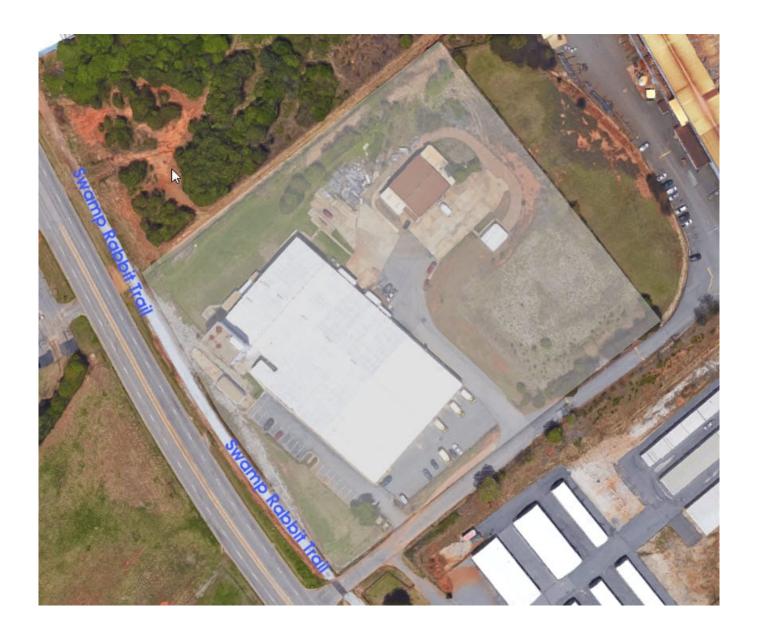

## 1004 Geer Highway Travelers Rest, SC 29690

Light Industrial or Redevelopment Opportunity | 527' Swamp Rabbit Trail Frontage in Travelers Rest, SC

Property Type Industrial, Office, Warehouse/Flex

Status Sold

**Sale Price** \$1,600,000 **Acreage** +/- 6.56 Acre(s)

**Square Feet** +/- 54,000 Square Feet

**Zoning** Split 75% I-1 / Balance Unzoned

County Greenville
Tax Map 0506060100116

BRAD DOYLE

bdoyle@kdscaine.com

## **PROPERTY FEATURES**

- Redevelopment Opportunity to Capture 527'
   Frontage on Swamp Rabbit Trail (+\- 500,000 Annual Users)
- +/- 54,000 SF Light Industrial Building consisting of an +/- 8,000 SF Office (3,000 SF of Office Recently Renovated) balance of Warehouse
- New LED Lighting Upgrade Throughout Interior/Exterior (+/- \$60K investment)
- 15,800 ADT | 1.5 Miles to Downtown Travelers Rest
- Warehouse Specs: Main Warehouse Eave Heights
  Range from 14' to 16' and 20' to 22" at apex |
  Additional Contiguous, Warehouse (+) 29,200 SF) has as been obtained from sources deemed reliable,
  Superior Eave Heights Range from 22' to 24' with it it is also subject to change without notice.