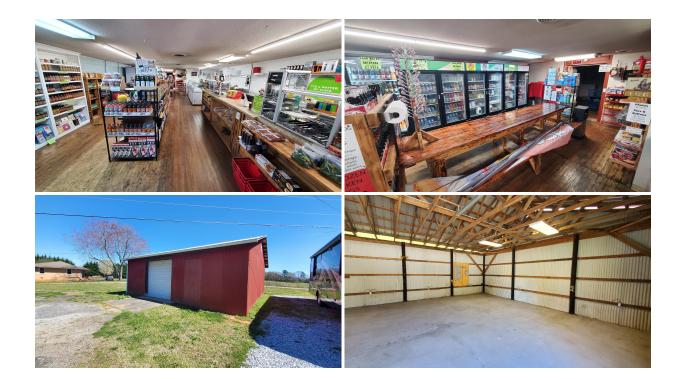

## **PROPERTY FEATURES**

- Turnkey operating Convenience Store and Specialty Neighborhood Grocery on rapidly developing SC Hwy 81 corridor 1.5 miles away from Exit 27 on 1-85
- 1500 SF of Retail space with additional outdoor seating, 1156 SF of Warehouse with roll up door
- Ideal location for local retailer or office user needing warehouse and lay down yard
- Potential conversion to self-storage
- New roof, recent electrical upgrades, bathroom renovation
- Operating business sold separately
- All utilities available