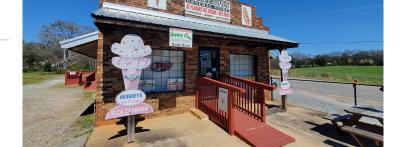

# 100 Fire Tower Road Williamston, SC 29697

Operating Retail Location, Flex Office with Laydown Yard

**Property Type** Office, Retail

Status Sold
Sale Price \$279,000
Acreage +/- .89 Acre(s)

**Square Feet** +/- 2,660 Square Feet

## **PROPERTY FEATURES**

- Turnkey operating Convenience Store and Specialty Neighborhood Grocery on rapidly developing SC Hwy 81 corridor 1.5 miles away from Exit 27 on 1-85
- 1500 SF of Retail space with additional outdoor seating, 1156 SF of Warehouse with roll up door
- Ideal location for local retailer or office user needing warehouse and lay down yard
- Potential conversion to self-storage
- New roof, recent electrical upgrades, bathroom renovation
- Operating business sold separately
- All utilities available