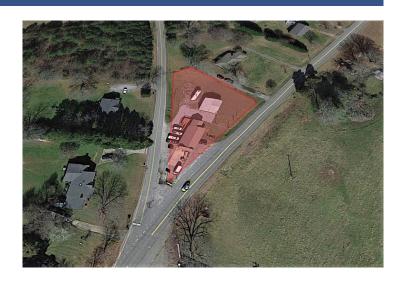

# 100 Fire Tower Road Williamston, SC 29697

Operating Retail Location, Flex Office with Laydown Yard

**Property Type** Office, Retail

Status Sold
Sale Price \$279,000
Acreage +/- .89 Acre(s)

**Square Feet** +/- 2,660 Square Feet

Zoning Unzoned County Anderson

**Tax Map** 168-00-04-010-000

## **PROPERTY FEATURES**

- Turnkey operating Convenience Store and Specialty Neighborhood Grocery on rapidly developing SC Hwy 81 corridor 1.5 miles away from Exit 27 on 1-85
- 1500 SF of Retail space with additional outdoor seating, 1156 SF of Warehouse with roll up door
- Ideal location for local retailer or office user needing warehouse and lay down yard
- Potential conversion to self-storage
- New roof, recent electrical upgrades, bathroom renovation
- Operating business sold separately
- All utilities available