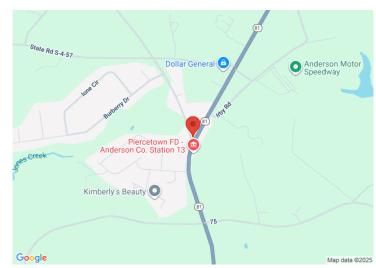

# 100 Fire Tower Road Williamston, SC 29697

Operating Retail Location, Flex Office with Laydown Yard

**Property Type** Office, Retail

Status Sold
Sale Price \$279,000
Acreage +/- .89 Acre(s)

**Square Feet** +/- 2,660 Square Feet

Zoning Unzoned County Anderson

**Tax Map** 168-00-04-010-000