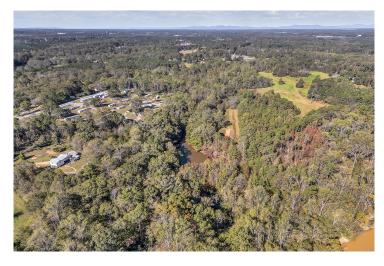

# 0 Old Converse Road Spartanburg, SC 29301

±36 Acres of Unrestricted Raw Land

Property Type Land
Status For Sale
Sale Price \$895,000
Acreage +/- 36 Acre(s)

**Zoning** Spartanburg Country ULMO

**County** Spartanburg

#### PROPERTY FEATURES

- Approximately 36 acres of unrestricted raw land located in Spartanburg School District 3, offering endless potential for various uses.
- The property features areas for pasture, making it ideal for farming, livestock, or equestrian use
- There is ample space to build your dream home and create a private, rural retreat surrounded by nature.
- A pond on the property adds to its charm, offering opportunities for recreational use or as a water source for agricultural purposes.
- For outdoor enthusiasts, deer hunting is also an option, providing a serene natural environment.
- Property is close to Pacolet River, as seen in the pictures, but it does not touch. A utility easement is already in place, see associated docs for original deed.
- This expansive tract of land is perfect for those seeking space, privacy, and the freedom to design their own lifestyle.
- Showings to be scheduled through listing agent.