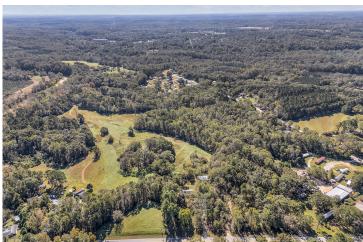

# 0 Old Converse Road Spartanburg, SC 29301

±36 Acres of Unrestricted Raw Land

Property Type Land
Status For Sale
Sale Price \$895,000
Acreage +/- 36 Acre(s)

**Zoning** Spartanburg Country ULMO

**County** Spartanburg

#### PROPERTY FEATURES

- Approximately 36 acres of unrestricted raw land located in Spartanburg School District 3, offering endless potential for various uses.
- The property features areas for pasture, making it ideal for farming, livestock, or equestrian use
- There is ample space to build your dream home and create a private, rural retreat surrounded by nature.
- A pond on the property adds to its charm, offering opportunities for recreational use or as a water source for agricultural purposes.
- For outdoor enthusiasts, deer hunting is also an option, providing a serene natural environment.
- Property is close to Pacolet River, as seen in the pictures, but it does not touch. A utility easement is already in place, see associated docs for original deed.
- This expansive tract of land is perfect for those seeking space, privacy, and the freedom to design their own lifestyle.
- Showings to be scheduled through listing agent.