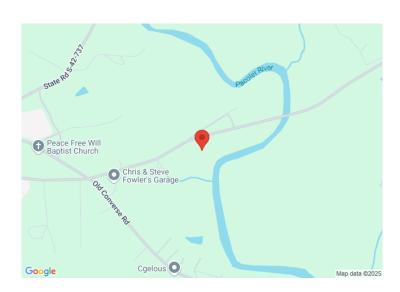

# 0 Old Converse Road Spartanburg, SC 29301

±36 Acres of Unrestricted Raw Land

Property Type Land
Status For Sale
Sale Price \$895,000
Acreage +/- 36 Acre(s)

**Zoning** Spartanburg Country ULMO

**County** Spartanburg