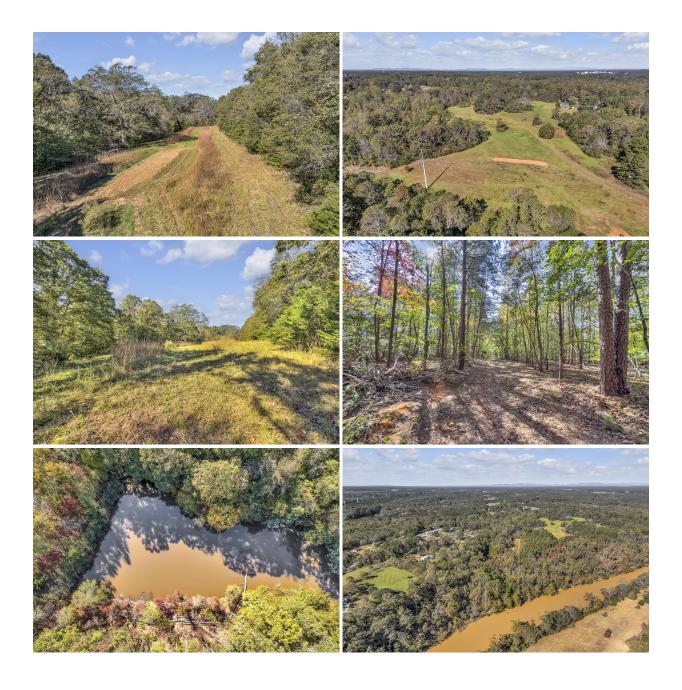

#### PROPERTY FEATURES

- Approximately 36 acres of unrestricted raw land located in Spartanburg School District 3, offering endless potential for various uses.
- The property features areas for pasture, making it ideal for farming, livestock, or equestrian use
- There is ample space to build your dream home and create a private, rural retreat surrounded by nature.
- A pond on the property adds to its charm, offering opportunities for recreational use or as a water source for agricultural purposes.
- For outdoor enthusiasts, deer hunting is also an option, providing a serene natural environment.
- Property is close to Pacolet River, as seen in the pictures, but it does not touch. A utility easement is already in place, see associated docs for original deed.
- This expansive tract of land is perfect for those seeking space, privacy, and the freedom to design their own lifestyle.
- Showings to be scheduled through listing agent.