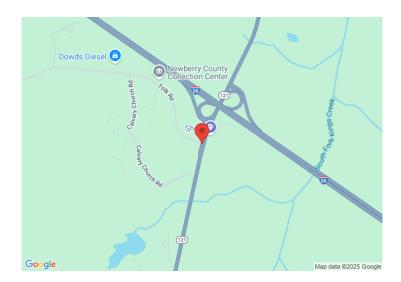

## 12781 SC-121 Newberry, SC 29108

±9 Acres for Sale of Retail or Industrial Development Land at the Intersection of I-26 & SC-121 in Newberry

**Property Type** Industrial, Land, Retail

Status For Sale
Acreage +/- 9 Acre(s)
Zoning Commercial
County Newberry
Tax Map 336-18

## **PROPERTY FEATURES**

- Contact broker for pricing
- ±9 acres of retail development with Interstate exposure at Exit 72 across from Citgo Convenience Store. 1500 ft of frontage on Folk Rd.
- Located off Exit 72 (SC 221) on I-26, a primary Exit into the town of Newberry, SC
- Zoned for General Commercial (GC) uses in Newberry County (potential to upzone to Industrial)
- Water available to site
- Seller open to subdividing
- 25 Minute Drive to Columbia, SC metro