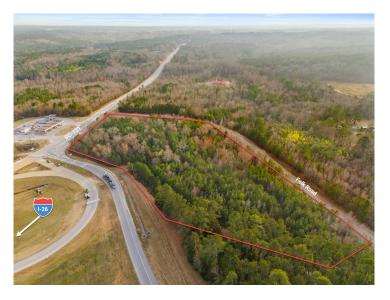

## 12781 SC-121 Newberry, SC 29108

±9 Acres for Sale of Retail or Industrial Development Land at the Intersection of I-26 & SC-121 in Newberry

**Property Type** Industrial, Land, Retail

Status For Sale
Acreage +/- 9 Acre(s)
Zoning Commercial
County Newberry
Tax Map 336-18

## **PROPERTY FEATURES**

- Contact broker for pricing
- ±9 acres of retail development with Interstate exposure at Exit 72 across from Citgo Convenience Store. 1500 ft of frontage on Folk Rd.
- Located off Exit 72 (SC 221) on I-26, a primary Exit into the town of Newberry, SC
- Zoned for General Commercial (GC) uses in Newberry County (potential to upzone to Industrial)
- Water available to site
- Seller open to subdividing
- 25 Minute Drive to Columbia, SC metro