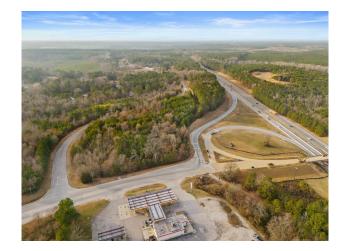

## 12781 SC-121 Newberry, SC 29108

±9 Acres for Sale of Retail or Industrial Development Land at the Intersection of I-26 & SC-121 in Newberry

**Property Type** Industrial, Land, Retail

Status For Sale
Acreage +/- 9 Acre(s)
Zoning Commercial
County Newberry
Tax Map 336-18

## **PROPERTY FEATURES**

- Contact broker for pricing
- ±9 acres of retail development with Interstate exposure at Exit 72 across from Citgo Convenience Store. 1500 ft of frontage on Folk Rd.
- Located off Exit 72 (SC 221) on I-26, a primary Exit into the town of Newberry, SC
- Zoned for General Commercial (GC) uses in Newberry County (potential to upzone to Industrial)
- Water available to site
- Seller open to subdividing
- 25 Minute Drive to Columbia, SC metro