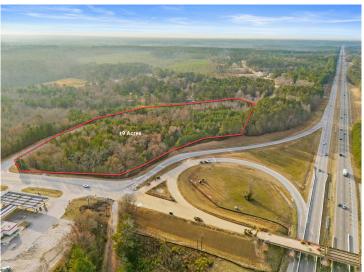

## 12781 SC-121 Newberry, SC 29108

±9 Acres for Sale of Retail or Industrial Development Land at the Intersection of I-26 & SC-121 in Newberry

**Property Type** Industrial, Land, Retail

Status For Sale
Acreage +/- 9 Acre(s)
Zoning Commercial
County Newberry
Tax Map 336-18

## **PROPERTY FEATURES**

- Contact broker for pricing
- ±9 acres of retail development with Interstate exposure at Exit 72 across from Citgo Convenience Store. 1500 ft of frontage on Folk Rd.
- Located off Exit 72 (SC 221) on I-26, a primary Exit into the town of Newberry, SC
- Zoned for General Commercial (GC) uses in Newberry County (potential to upzone to Industrial)
- Water available to site
- Seller open to subdividing
- 25 Minute Drive to Columbia, SC metro