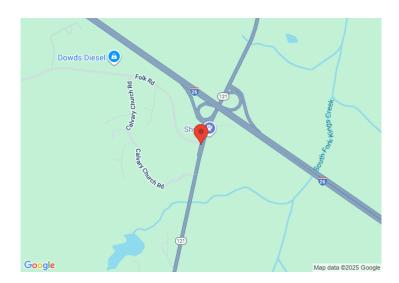

## 12781 SC-121 Newberry, SC 29108

±22.5 Acres of Industrial or Homestead land on SC-121 & I-26 in Newberry, SC

Property Type Land Status For Sale

Acreage +/- 22.5 Acre(s)

Zoning Commercial

Newberry

**Tax Map** 336-16, 336-17

## **PROPERTY FEATURES**

- Contact broker for pricing
- ±22.5 Acres for homestead or recreational, 1,200 feet of frontage on SC 221
- Located off Exit 72 (SC 221) on I-26, a primary Exit into the town of Newberry, SC
- Zoned for General Commercial (GC) uses in Newberry County (potential to upzone to Industrial)
- Water available to site
- Seller open to subdividing
- 25 Minute Drive to Columbia, SC metro