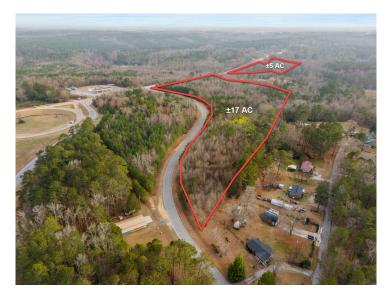

## 12781 SC-121 Newberry, SC 29108

±22.5 Acres of Industrial or Homestead land on SC-121 & I-26 in Newberry, SC

Property Type Land Status For Sale

Acreage +/- 22.5 Acre(s)

Zoning Commercial

Newberry

**Tax Map** 336-16, 336-17

## **PROPERTY FEATURES**

- Contact broker for pricing
- ±22.5 Acres for homestead or recreational, 1,200 feet of frontage on SC 221
- Located off Exit 72 (SC 221) on I-26, a primary Exit into the town of Newberry, SC
- Zoned for General Commercial (GC) uses in Newberry County (potential to upzone to Industrial)
- Water available to site
- Seller open to subdividing
- 25 Minute Drive to Columbia, SC metro