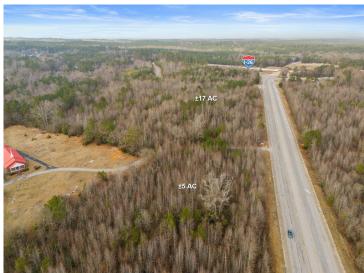

## 12781 SC-121 Newberry, SC 29108

±22.5 Acres of Industrial or Homestead land on SC-121 & I-26 in Newberry, SC

Property Type Land Status For Sale

Acreage +/- 22.5 Acre(s)

Zoning Commercial

Newberry

**Tax Map** 336-16, 336-17

## **PROPERTY FEATURES**

- Contact broker for pricing
- ±22.5 Acres for homestead or recreational, 1,200 feet of frontage on SC 221
- Located off Exit 72 (SC 221) on I-26, a primary Exit into the town of Newberry, SC
- Zoned for General Commercial (GC) uses in Newberry County (potential to upzone to Industrial)
- Water available to site
- Seller open to subdividing
- 25 Minute Drive to Columbia, SC metro