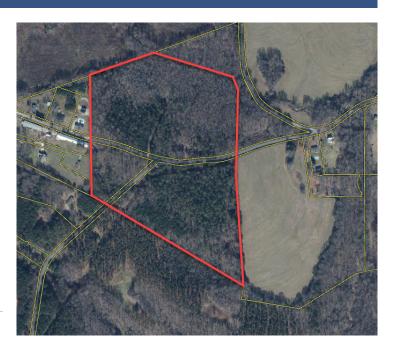

## Walnut Grove Pauline Road Pauline, SC 29374

Property Type Land
Status For Sale
Sale Price \$958,320
Acreage +/- 53 Acre(s)

**Zoning** Spartanburg County ULMO

County Spartanburg
Tax Map 6-49-00-025.00

TIM SATTERFIELD

## **PROPERTY FEATURES**

- Approximately 53 acres along Walnut Grove Pauline Rd in Southern Spartanburg County Perfect for recreational use or building your home
- Located off Highway 56 with easy access along Walnut Grove Pauline Rd, this private wooded setting is only 20 minutes from downtown Spartanburg
- Beautiful hardwood trees located on all of the property
- 1300 ft of road frontage along Walnut Grove Pauline Rd and 700 ft along Jewel Lane
- Recreational cabin on site with kitchen, bath, covered porch and fireplace