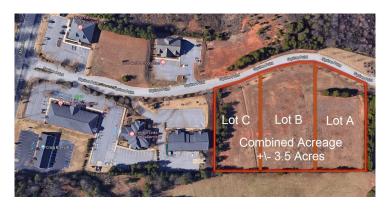

# 800 Squires Point Duncan, SC 29334

Land for Sale | Located in Established Medical Park

**Property Type** Land Status Sold **Property ID** 2812 **Sale Price** \$260,000 **Acreage** +/- 3.5 Acre(s) **Zoning** Un-zoned **County** Spartanburg Tax Map 5-31-00-044.42

### **PROPERTY FEATURES**

• Total Sale Price of 3.5 Acres - \$260,000 | Individual Lot Pricing as follows:

Lot A - \$70,00

Lot B - \$95,000

Lot C - \$95,000

- Level Lot suited for Medical Office or Residential Development
- 3.5 Acres located off Hwy 290 in Duncan, South Carolina
- 0.5 Miles to Reidville Road and 2.5 Miles to I-85
- Option for Multi-Tenant Development
- Utilities Available