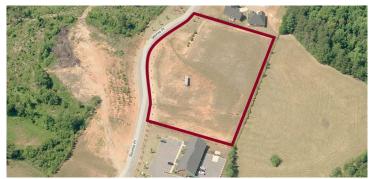

# 800 Squires Point Duncan, SC 29334

Land for Sale | Located in Established Medical Park

**Property Type** Land Status Sold **Property ID** 2812 **Sale Price** \$260,000 **Acreage** +/- 3.5 Acre(s) **Zoning** Un-zoned **County** Spartanburg Tax Map 5-31-00-044.42

### **PROPERTY FEATURES**

• Total Sale Price of 3.5 Acres - \$260,000 | Individual Lot Pricing as follows:

Lot A - \$70,00

Lot B - \$95,000

Lot C - \$95,000

- Level Lot suited for Medical Office or Residential Development
- 3.5 Acres located off Hwy 290 in Duncan, South Carolina
- 0.5 Miles to Reidville Road and 2.5 Miles to I-85
- Option for Multi-Tenant Development
- Utilities Available