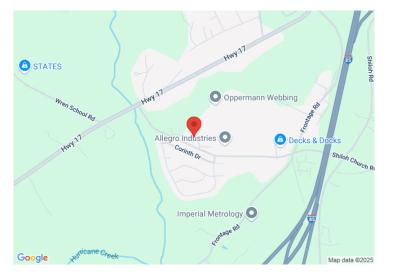

# 1400 Shiloh Church Road Piedmont , SC 29673

30,000 SF New Construction Spec Industrial Property For Lease

| Property Type | Industrial               |
|---------------|--------------------------|
| Status        | Sold                     |
| Lease Rate    | \$Contact Broker         |
| Acreage       | +/- 12.24 Acre(s)        |
| Zoning        | Un-zoned Anderson County |
| County        | Greenville               |