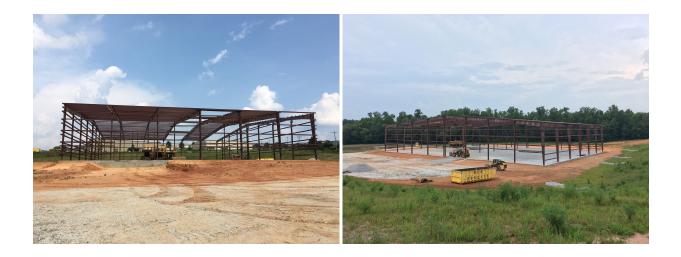

# 1400 Shiloh Church Road Piedmont , SC 29673

30,000 SF New Construction Spec Industrial Property For Lease

| Property Type | Industrial               |
|---------------|--------------------------|
| Status        | Sold                     |
| Lease Rate    | \$Contact Broker         |
| Acreage       | +/- 12.24 Acre(s)        |
| Zoning        | Un-zoned Anderson County |
| County        | Greenville               |

#### **PROPERTY FEATURES**

- 30,000 SF expandable to 50,000 SF on existing pad
- Located in Upstate Industrial Park, convenient access to I-85 at Hwy 86
- Building Dimensions: 150' x 200' Construction: structural steel ● Column Spacing: 100' clear span to eaves. center column 30'
- Ceiling height: 32'
- 2 dock doors with load levelers and dock shelters per tenant needs 1 12'x14' drive in door
- Warehouse Lighting: LED Floor: 6" reinforced concrete, 4,000 psi
- Sprinklers: per tenant requirements Office Space: per tenant needs
- Up to 54 on-site parking spaces