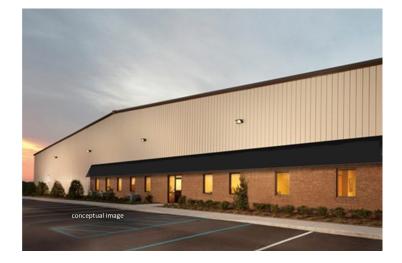

# 1400 Shiloh Church Road Piedmont , SC 29673

30,000 SF New Construction Spec Industrial Property For Lease

| Property Type | Industrial               |
|---------------|--------------------------|
| Status        | Sold                     |
| Lease Rate    | \$Contact Broker         |
| Acreage       | +/- 12.24 Acre(s)        |
| Zoning        | Un-zoned Anderson County |
| County        | Greenville               |

#### **PROPERTY FEATURES**

- 30,000 SF expandable to 50,000 SF on existing pad
- Located in Upstate Industrial Park, convenient access to I-85 at Hwy 86
- Building Dimensions: 150' x 200' Construction: structural steel ● Column Spacing: 100' clear span to eaves. center column 30'
- Ceiling height: 32'
- 2 dock doors with load levelers and dock shelters per tenant needs 1 12'x14' drive in door
- Warehouse Lighting: LED Floor: 6" reinforced concrete, 4,000 psi
- Sprinklers: per tenant requirements Office Space: per tenant needs
- Up to 54 on-site parking spaces