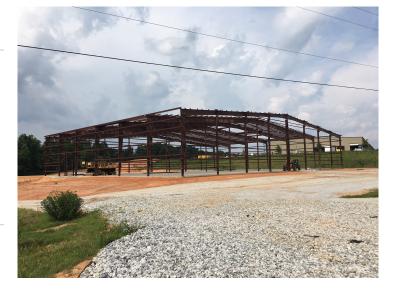

# 1400 Shiloh Church Road Piedmont , SC 29673

30,000 SF New Construction Spec Industrial Property For Lease

| Property Type | Industrial               |
|---------------|--------------------------|
| Status        | Sold                     |
| Lease Rate    | \$Contact Broker         |
| Acreage       | +/- 12.24 Acre(s)        |
| Zoning        | Un-zoned Anderson County |
| County        | Greenville               |

#### **PROPERTY FEATURES**

- 30,000 SF expandable to 50,000 SF on existing pad
- Located in Upstate Industrial Park, convenient access to I-85 at Hwy 86
- Building Dimensions: 150' x 200' Construction: structural steel ● Column Spacing: 100' clear span to eaves. center column 30'
- Ceiling height: 32'
- 2 dock doors with load levelers and dock shelters per tenant needs 1 12'x14' drive in door
- Warehouse Lighting: LED Floor: 6" reinforced concrete, 4,000 psi
- Sprinklers: per tenant requirements Office Space: per tenant needs
- Up to 54 on-site parking spaces